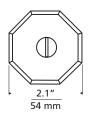

# "X" Connector

Shown approx. 50% actual size.

### **DESCRIPTION**

The "X" connector joins up to eight pieces of MonoRail. It is conductive, so you may power the system from any of the runs. The center of the connector must be supported with a rigid or adjustable standoff (sold separately).