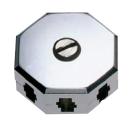

# "X" Connector

Shown approx. 50% actual size.

### **DESCRIPTION**

The "X" connector joins up to eight pieces of MonoRail. It is conductive, so you may power the system from any of the runs. The center of the connector must be supported with a rigid or adjustable standoff (sold separately).