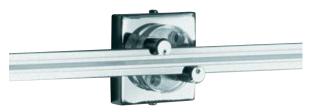

# SINGLE-FEED

Shown approximately 40% actual size.

## **DESCRIPTION**

Canopy mounts to the wall and brings power to the Wall MonoRail run from a single-feed remote transformer (sold separately). The low-voltage leads from the remote transformer connect to canopy leads inside the junction box.

# INSTALLATION

Mounts to Tech Lighting's special 2" square, 3.5" deep junction box with mounting bar (included).