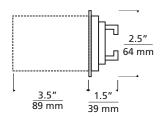

# INSTALLATION

Mounts to Tech Lighting's special 2" square, 3.5" deep junction box with mounting bar (included).

## WEIGHT

1.35 lb./0.61 kg. ±