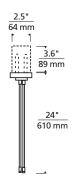

#### **DESCRIPTION**

A single-feed canopy is mounted to a wall or ceiling adjacent to the Kable Lite run. It can be used anywhere in the run. It brings power to the Kable Lite run from a remote single-feed transformer (sold separately). The low-voltage leads from the remote transformer are connected to the canopy leads inside our special 2" junction box. The two leads from the canopy are 24" long and can be cut and bent in the field. To drop the Kable Lite system farther down from the ceiling, add a pair of hardwire feeds (sold separately).

# WEIGHT

1.10 lb./0.50 kg. ±