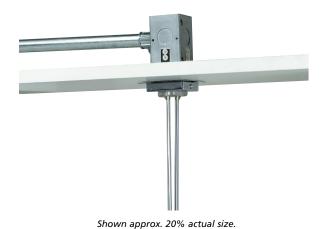

#### **DESCRIPTION**

A single-feed canopy is mounted to a wall or ceiling adjacent to the Kable Lite run. It can be used anywhere in the run. It brings power to the Kable Lite run from a remote single-feed transformer (sold separately). The low-voltage leads from the remote transformer are connected to the canopy leads inside our special 2" junction box. The two leads from the canopy are 24" long and can be cut and bent in the field. To drop the Kable Lite system farther down from the ceiling, add a pair of hardwire feeds (sold separately).

#### **INSTALLATION**

Mounts to Tech Lighting's special 2" square, 3.5" deep junction box and mounting bar (included).