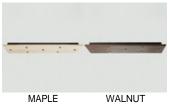

## ORDERING INFORMATION

| 700FJLD7 COLOR      | FINISH                             | VOLTAGE         |
|---------------------|------------------------------------|-----------------|
| M MAPLE<br>W WALNUT | Z ANTIQUE BRONZE<br>S SATIN NICKEL | 120V IN/12V OUT |