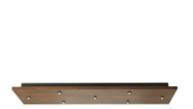

## FreeJack Rectangle Wood Canopy 7-port

## **DESCRIPTION**

Mounts to a standard 4" junction box with round plaster ring (provided by electrician). Drywall anchors included for additional support. Includes electronic transformers and 7 low-voltage FreeJack ports.

## **INSTALLATION**

This product can mount to either a 4" square electrical box with round plaster ring or an octagonal electrical box (not included). For ceiling only. Transformers (included) fit in canopy.