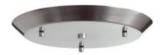

# **Line-voltage Round Canopy 3-port**

## **DESCRIPTION**

Use to suspend a combination of pendants from a single mounting location (pendants sold separately). Available in two styles: suspend three pendants or five pendants from a single round canopy. For use with incandescent pendants only.

## INSTALLATION

This product can mount to either a 4" square electrical box with round plaster ring or an octagon electrical box (not included). For ceiling only.