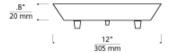

## INSTALLATION

This product can mount to either a 4" square electrical box with round plaster ring or an octagon electrical box (not included). For ceiling only.