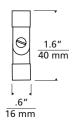

# **Power Vault Adapter**



Shown approx. 30% actual size.



#### **DESCRIPTION**

To install a MonoRail system to a vaulted ceiling, add a power vault adapter to each power feed. Installs to the power feed (sold separately) and adjusts to any angle to position rail parallel to the floor. When using a dual-feed canopy or surface transformer order two.

#### **FINISH**

Antique bronze, chrome, satin nickel.

#### WEIGHT

0.10 lb./0.05 kg. ±

### ORDERING INFORMATION

## 700MOPVLT

#### FINISH

- Z ANTIQUE BRONZE
- C CHROME
- S SATIN NICKEL



7400 Linder Avenue Skokie, Illinois 60077 T 847.410.4400 F 847.410.4500

www.techlighting.com

| 700MOPVLT     |
|---------------|
| FIXTURE TYPE: |
| JOB NAME:     |