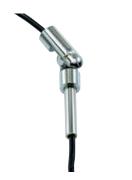

# **Power Vault Adapter**

Shown approx. 30% actual size.

#### **DESCRIPTION**

To install a MonoRail system to a vaulted ceiling, add a power vault adapter to each power feed. Installs to the power feed (sold separately) and adjusts to any angle to position rail parallel to the floor. When using a dual-feed canopy or surface transformer order two.