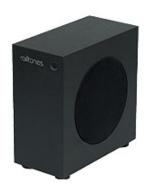

## **DESCRIPTION**

The subwoofer can be purchased separately to provide additional bass support. Plugs into the wall and connects wirelessly to the railtones transmitter. Includes 4" driver. Railtones remote will also control volume on the subwoofer.