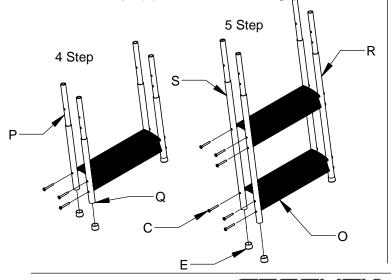

### Step 2: Ladder addition assemblies

4 Step Model

- Align (1) step (O) with (2) VRT 1's (P) and (2) VRT 2's (Q).
- 2. Attach step with (6) self tapping screws (C).
- 3. Place caps (E) on the ends of tubing

#### 5 Step Model

- Align (2) step (O) with (2) VRT 3's (R) and (2) VRT 4's (S).
- 2. Attach step with (12) self tapping screws (C).
- Place caps (E) on the ends of tubing.