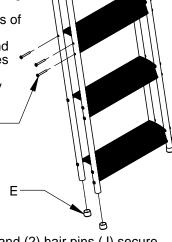

### Step 3: Ladder assembly

If you have a 4 or 5 step ladder insert the assembly from step 2 into the ends of the vertical assemblies (K).
 Align (3) steps (O) with

vertical assemblies (K) and attach with (18) self tapping screws (C).

3. Insert plugs (F) into ends of vertical assemblies

 Place caps (E) at the end of the vertical assemblies (for 4 step and 5 step ladders this was already done in step 2).

Step 4: Final assembly

. Using (2) clevis pins (I) and (2) hair pins (J) secure the hand rails from step 1 to the ladder assembly