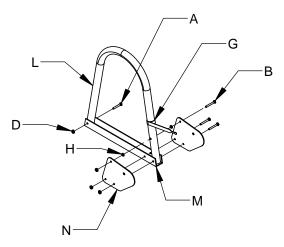

## Step 1: Hand rail assembly

- 1. Insert hand rail (L) into channel (M). Secure in place with (1) A and (1) D fasteners.
- 2. Attach (2) hinge plates to channel/rail from step 1 using (3) B, (3) D, and (2) H fasteners.
- 3. For 3 stép ladder proceed to step 3
- 4. For 4 and 5 step ladder proceed to step 2