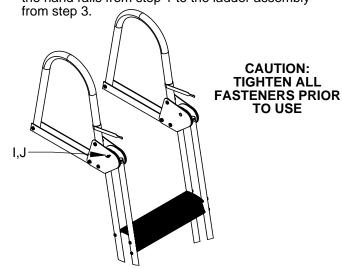

3. Insert plugs (F) into ends of vertical assemblies

 Place caps (E) at the end of the vertical assemblies (for 4 step and 5 step ladders this was already done in step 2).

Step 4: Final assembly

. Using (2) clevis pins (I) and (2) hair pins (J) secure the hand rails from step 1 to the ladder assembly