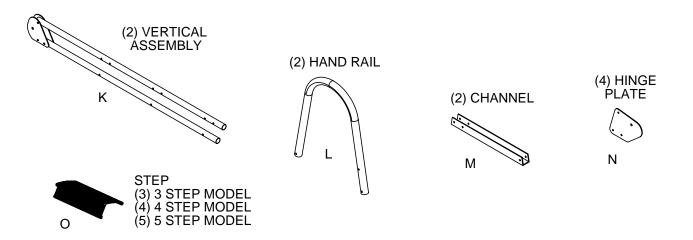

## Step 1: Hand rail assembly

- 1. Insert hand rail (L) into channel (M). Secure in place with (1) A and (1) D fasteners.
- 2. Attach (2) hinge plates to channel/rail from step 1 using (3) B, (3) D, and (2) H fasteners.
- 3. For 3 stép ladder proceed to step 3
- 4. For 4 and 5 step ladder proceed to step 2

### Step 2: Ladder addition assemblies

4 Step Model

- Align (1) step (O) with (2) VRT 1's (P) and (2) VRT 2's (Q).
- 2. Attach step with (6) self tapping screws (C).
- 3. Place caps (E) on the ends of tubing

#### 5 Step Model

- Align (2) step (O) with (2) VRT 3's (R) and (2) VRT 4's (S).
- 2. Attach step with (12) self tapping screws (C).
- Place caps (E) on the ends of tubing.

### Step 3: Ladder assembly

If you have a 4 or 5 step ladder insert the assembly from step 2 into the ends of the vertical assemblies (K).
 Align (3) steps (O) with

vertical assemblies (K) and attach with (18) self tapping screws (C).

3. Insert plugs (F) into ends of vertical assemblies

 Place caps (E) at the end of the vertical assemblies (for 4 step and 5 step ladders this was already done in step 2).

Step 4: Final assembly

. Using (2) clevis pins (I) and (2) hair pins (J) secure the hand rails from step 1 to the ladder assembly