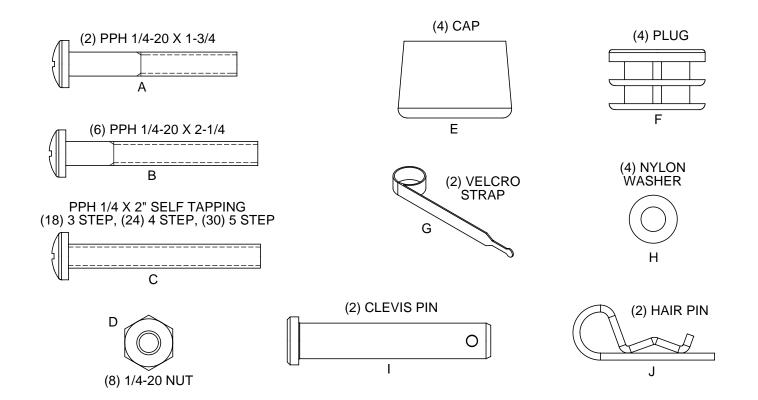

## Step 1: Hand rail assembly

- 1. Insert hand rail (L) into channel (M). Secure in place with (1) A and (1) D fasteners.
- 2. Attach (2) hinge plates to channel/rail from step 1 using (3) B, (3) D, and (2) H fasteners.
- 3. For 3 stép ladder proceed to step 3
- 4. For 4 and 5 step ladder proceed to step 2

### Step 2: Ladder addition assemblies

4 Step Model

- Align (1) step (O) with (2) VRT 1's (P) and (2) VRT 2's (Q).
- 2. Attach step with (6) self tapping screws (C).
- 3. Place caps (E) on the ends of tubing

#### 5 Step Model

- Align (2) step (O) with (2) VRT 3's (R) and (2) VRT 4's (S).
- 2. Attach step with (12) self tapping screws (C).
- Place caps (E) on the ends of tubing.

### Step 3: Ladder assembly

If you have a 4 or 5 step ladder insert the assembly from step 2 into the ends of the vertical assemblies (K).
 Align (3) steps (O) with

vertical assemblies (K) and attach with (18) self tapping screws (C).

3. Insert plugs (F) into ends of vertical assemblies

 Place caps (E) at the end of the vertical assemblies (for 4 step and 5 step ladders this was already done in step 2).

Step 4: Final assembly

. Using (2) clevis pins (I) and (2) hair pins (J) secure the hand rails from step 1 to the ladder assembly

## **Step 5: Mounting Instructions**

- Choose a suitable location with a solid mounting surface. A backing plate is recommended for thin surfaces.
- With the channels in contact with the deck, mark the mounting hole locations.
- Drill appropriate holes for fasteners (note: fasteners not included). CAUTION: Insure area in which drilling is being conducted is clear and free of obstacles.
- 4. Secure ladder in position.