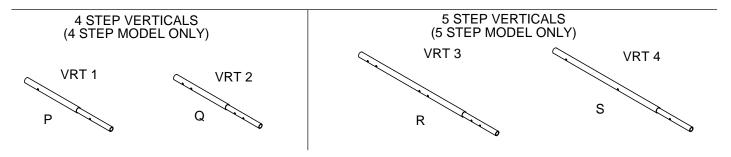

### Step 2: Ladder addition assemblies

4 Step Model

- Align (1) step (O) with (2) VRT 1's (P) and (2) VRT 2's (Q).
- 2. Attach step with (6) self tapping screws (C).
- 3. Place caps (E) on the ends of tubing

#### 5 Step Model

- Align (2) step (O) with (2) VRT 3's (R) and (2) VRT 4's (S).
- 2. Attach step with (12) self tapping screws (C).
- Place caps (E) on the ends of tubing.