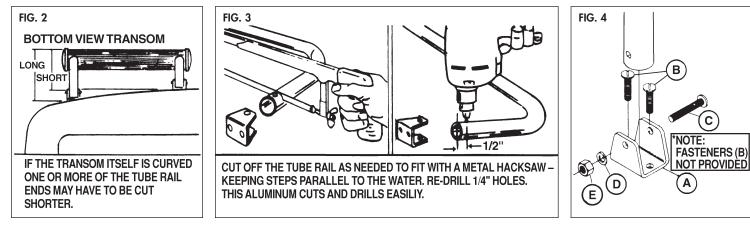

When mounting, follow these guidelines:

- A. Keep step surface parallel to water (fig. 1)
- B. Keep ladder perpendicular to centerline of boat (fig. 1). NOTE: If necessary to modify ladder, cut and redrill as illustrated in figs. 2 & 3.
- 4. Mark tube end location at point of contact with transom and attach mounting brackets (A) with appropriate fasteners (B); see fig. 4.

Attach tube ends of ladder to each of the four mounting brackets by inserting bolt (C) through holes in mounting bracket and tube as shown in fig. 4, secure with lock washer (D) and acorn nut (E).

| Parts List<br>Folding Transom Ladder |                     |             |                             |
|--------------------------------------|---------------------|-------------|-----------------------------|
| Ref.<br>Letter                       | Factory<br>Part No. | No.<br>Req. | Description                 |
| А                                    | 50.455              | 4           | Mounting bracket            |
| С                                    | 03.082              | 4           | 1/20 x 1 1/2" machine screw |
| D                                    | 03.119              | 4           | 1/4" lock washer            |
| Е                                    | 03.037              | 4           | ¼-20 H x S.S. acorn nut     |