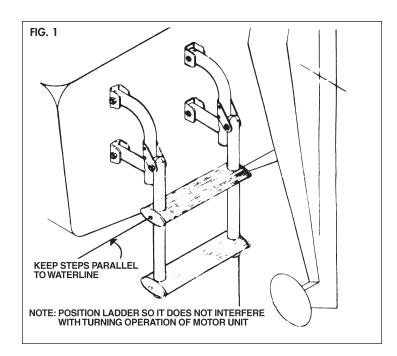

## TRANSOM MOUNTING INSTRUCTIONS

- 1. Choose the most suitable side of transom for mounting ladder.
- Locate a place on the transom where all four tube ends of ladder make contact with boat and will not interfere with turning operation of motor unit (fig. 1).
- 3. Place ladder so that when folded down, bottom step should ideally be in water.

When mounting, follow these guidelines:

- A. Keep step surface parallel to water (fig. 1)
- B. Keep ladder perpendicular to centerline of boat (fig. 1). NOTE: If necessary to modify ladder, cut and redrill as illustrated in figs. 2 & 3.
- 4. Mark tube end location at point of contact with transom and attach mounting brackets (A) with appropriate fasteners (B); see fig. 4.