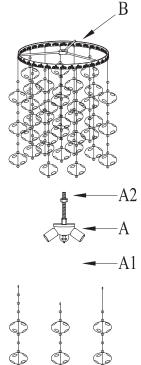

## **Assembly steps:**

**Step 1.** Hang the beads (E,F)to the ring(B).

**Step 2.** Hang the bead strings(D)into the loop(A1).

**Step 3.** Attach the assembly(B) to threaded tube(A2).

**Step 4.** Attach the assembly(B) over the threaded tube(A2). Place the shade(C)and secure with loop(G).