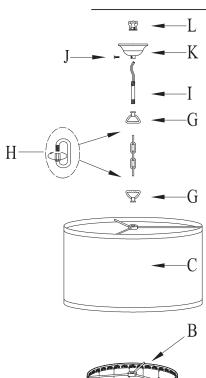

## **Assembly steps:**

**Step 1.** Hang the beads (E,F)to the ring(B).

**Step 2.** Hang the bead strings(D)into the loop(A1).

**Step 3.** Attach the assembly(B) to threaded tube(A2).

**Step 4.** Attach the assembly(B) over the threaded tube(A2). Place the shade(C)and secure with loop(G).

**Step 5.** Tighten loop(G) on the tube(I).

**Step 6.** Loosen screw(J)and pass canopy (K) over the tube(I).

**Step 7.** Tighten loop(L) on the tube(I).

**Step 8.** Pass the main wire through the link of chain, loop(G),canopy(K), tube(I) and loop(L).

**Step 9.** Attach first link and last link(H)of chain to the loops(G) and (G).

**Step 10**. Connect wire to the power supply cord.

**Step 11**. Raise the canopy(K)to ceiling and secure it by tightening the screw(J).

**Step 12**. Hang the Loop(L)on the hook on ceiling.

After completed the above instruction, please check once more to ensure its safety. Then you may turn the power on. If the external cable or cord is damaged, it shall be replaced by the qualified person to avoid hazard.