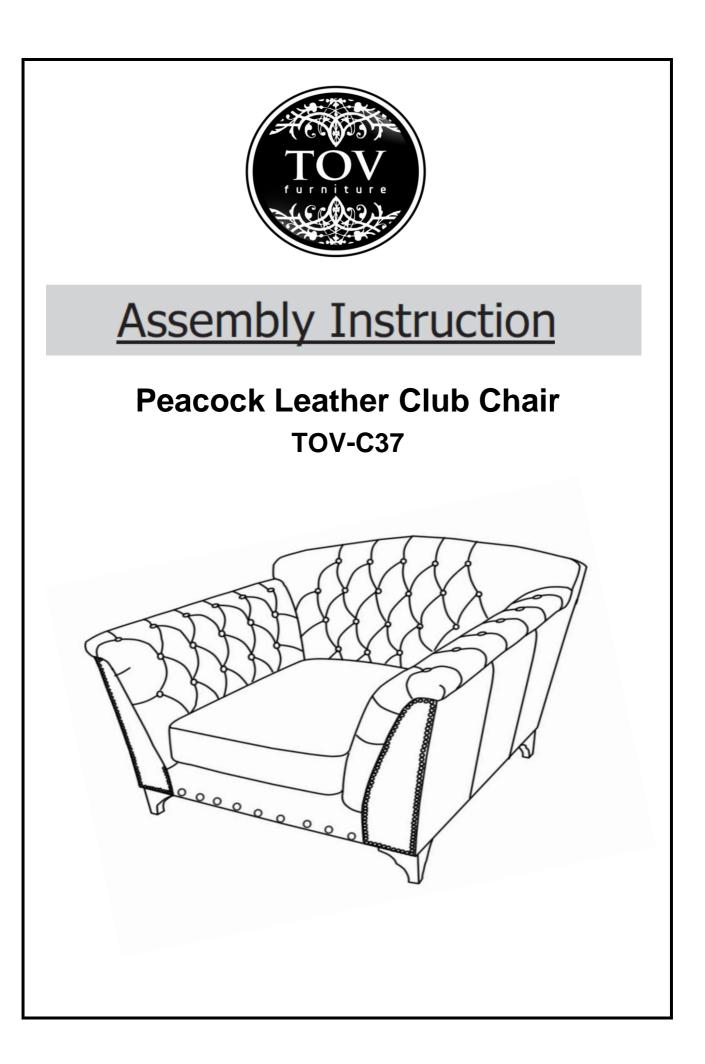

## Assembly Steps Step 1 222222 0 Position the Chair on its front . as shown. Cushion move out then open to take the 4 Legs. <u>Step 2</u> 0 0 0 0 0 0 С D - E

- Do not clean furniture with harsh cleansers or polish.
- o Ö