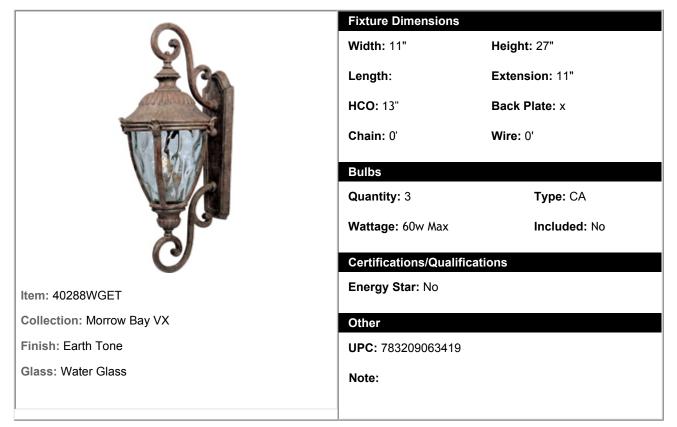

## 40288WGET - Morrow Bay VX 3-Light Outdoor Wall Lantern

Maxim Lighting's Morrow Bay VX Collection is made with Vivex, a material twice the strength of resin, is non-corrosive, UV resistant and backed with a 3-Year Limited Warranty. Morrow Bay VX features our Earth Tone finish and Water Glass.