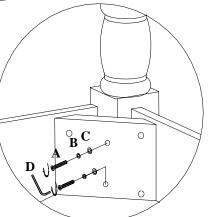

## HARDWARE LIST

| CODE | NAME                         | FIGURE     | Q'TY |
|------|------------------------------|------------|------|
| A    | ALLEN SCREW<br>(Φ1/4"*51mm)  |            | 8PCS |
| В    | LOCK WASHER<br>( Φ1/4")      | $\bigcirc$ | 8PCS |
| С    | FLAT WASHER<br>(Φ1/4"*16mm)  | $\bigcirc$ | 8PCS |
| D    | ALLEN WRENCH<br>(M4x21x57mm) |            | 1PC  |
| E    | HANDLE                       |            | 1PC  |

- 1. Place desktop upside down on carpet or other soft surface.
- 2. Attach all four legs to desktop using allen screws and the allen wrench (provided).

2. Attach all four legs to the desktop as shown in the circle diagram above. Place the lock washer (B) onto the allen screw first.Followed by the flat washer (C) and screw then into each leg.