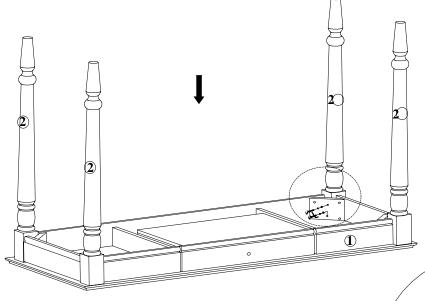

## PARTS LIST

| CODE | NAME        | FIGURE | Q'TY |
|------|-------------|--------|------|
|      | DESKTOP     |        | 1PC  |
| 2    | LEG         |        | 4PCS |
| 3    | COLOR STICK |        | 1PC  |

- 1. Place desktop upside down on carpet or other soft surface.
- 2. Attach all four legs to desktop using allen screws and the allen wrench (provided).

2. Attach all four legs to the desktop as shown in the circle diagram above. Place the lock washer (B) onto the allen screw first.Followed by the flat washer (C) and screw then into each leg.