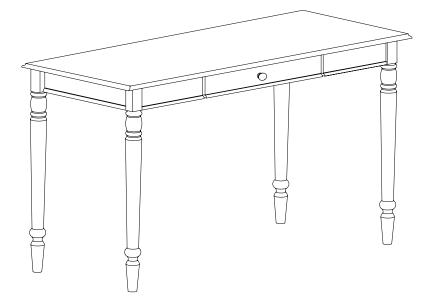

## CONVENIENCE CONCEPTS

## **French Country Desk With Drawer**

ITEM NO. 6042195 6042196 6042199



## HARDWARE LIST

| CODE | NAME                         | FIGURE     | Q'TY |
|------|------------------------------|------------|------|
| A    | ALLEN SCREW<br>(Φ1/4"*51mm)  |            | 8PCS |
| В    | LOCK WASHER<br>( Φ1/4")      | $\bigcirc$ | 8PCS |
| С    | FLAT WASHER<br>(Φ1/4"*16mm)  | $\bigcirc$ | 8PCS |
| D    | ALLEN WRENCH<br>(M4x21x57mm) |            | 1PC  |
| E    | HANDLE                       |            | 1PC  |

## PARTS LIST

| CODE | NAME        | FIGURE | Q'TY |
|------|-------------|--------|------|
|      | DESKTOP     |        | 1PC  |
| 2    | LEG         |        | 4PCS |
| 3    | COLOR STICK |        | 1PC  |



Please do not return to the store . Broken or Missing Parts? . Need help with Assembly? If you have any questions just call 1-800-468-6447 or emai