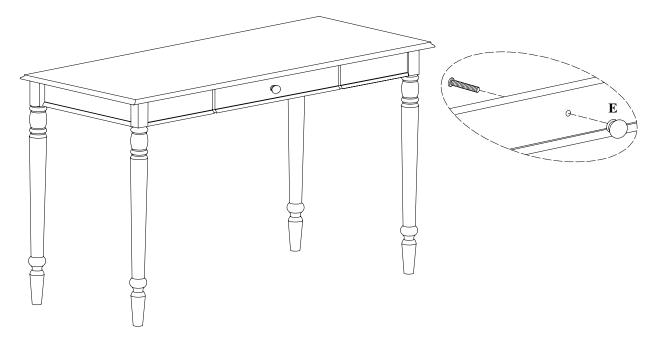

## HARDWARE LIST

| CODE | NAME                         | FIGURE     | Q'TY |
|------|------------------------------|------------|------|
| A    | ALLEN SCREW<br>(Φ1/4"*51mm)  |            | 8PCS |
| В    | LOCK WASHER<br>( Φ1/4")      | $\bigcirc$ | 8PCS |
| С    | FLAT WASHER<br>(Φ1/4"*16mm)  | $\bigcirc$ | 8PCS |
| D    | ALLEN WRENCH<br>(M4x21x57mm) |            | 1PC  |
| E    | HANDLE                       |            | 1PC  |