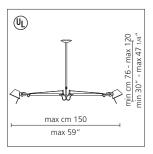

## **Tolomeo double suspension**

Michele De Lucchi, Giancarlo Fassina

Stem suspended luminaire for adjustable direct and indirect incandescent lighting.

- fully adjustable articulating arms in extruded, natural, polished anodized aluminum
- joints and tension control knobs in polished die-cast aluminum, cables in stainless steel
- $\cdot$  telescopic stem in chrome plated steel, adjustable at installation
- $\cdot$  diffuser in stamped, anodized matte aluminum, rotatable 360°
- $\boldsymbol{\cdot}$  mounting to standard electrical junction boxes

Tolomeo double suspension

incandescent source • 2x100W (E26/A19)......