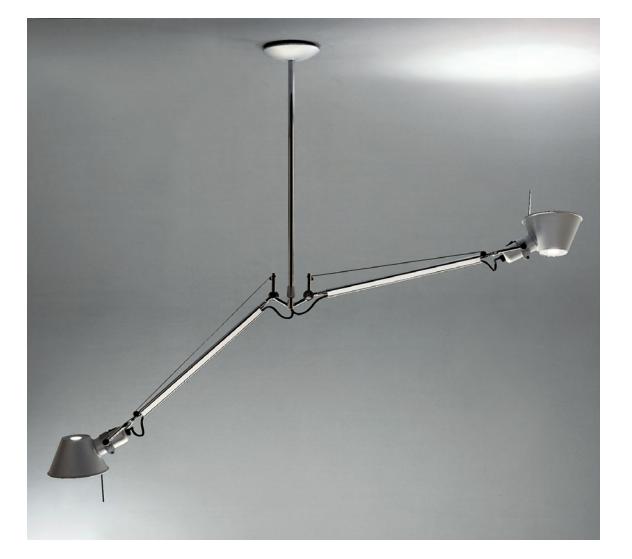

## **Tolomeo double suspension**

Michele De Lucchi, Giancarlo Fassina

Stem suspended luminaire for adjustable direct and indirect incandescent lighting.

- fully adjustable articulating arms in extruded, natural, polished anodized aluminum
- joints and tension control knobs in polished die-cast aluminum, cables in stainless steel
- $\cdot$  telescopic stem in chrome plated steel, adjustable at installation
- $\cdot$  diffuser in stamped, anodized matte aluminum, rotatable 360°
- $\boldsymbol{\cdot}$  mounting to standard electrical junction boxes

Tolomeo double suspension

incandescent source • 2x100W (E26/A19)......