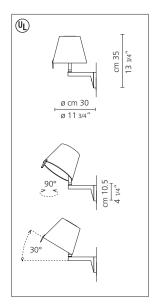

## Melampo mini wall

Adrien Gardère

Wall mounted luminaire with adjustable diffuser for direct and indirect diffused incandescent lighting.

- wall bracket structure in die-cast aluminum with matte aluminum grey or bronze powder coated finish
- grey body with pale grey diffuser or bronze body with beige diffuser
- diffuser rotates 90° on wall bracket and adjusts to full downward and 30° upward positions
- wall canopy in die-cast aluminum with incorporated on/off switch
- supplied with cord and plug for wall surface mounting and connection to electrical outlet
- optional wall mounting to standard electrical junction boxes centered on canopy (as shown in illustrations)

Melampo mini wall