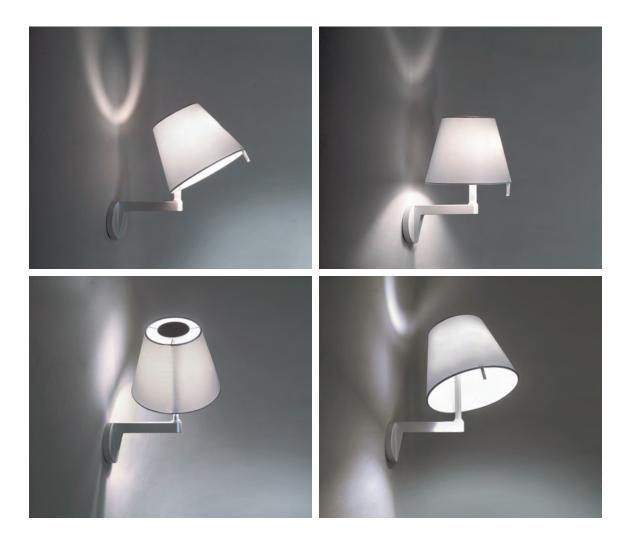

## Melampo mini wall

Adrien Gardère

Wall mounted luminaire with adjustable diffuser for direct and indirect diffused incandescent lighting.

- wall bracket structure in die-cast aluminum with matte aluminum grey or bronze powder coated finish
- grey body with pale grey diffuser or bronze body with beige diffuser
- diffuser rotates 90° on wall bracket and adjusts to full downward and 30° upward positions
- wall canopy in die-cast aluminum with incorporated on/off switch
- supplied with cord and plug for wall surface mounting and connection to electrical outlet
- optional wall mounting to standard electrical junction boxes centered on canopy (as shown in illustrations)

Melampo mini wall