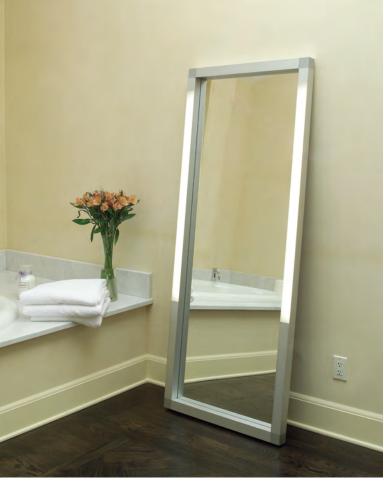

## Rezek mirrors 28-42 wall Rezek mirrors 72 floor

Ron Rezek

Wall or floor mounted framed mirror with direct diffused fluorescent lighting.

- frame in extruded aluminum in clear anodized finish
- $\boldsymbol{\cdot}$  back plate and mounting bracket in steel
- wall mounted and hardwired to standard electrical junction boxes
- floor model with cord and plug with in-line floor switch
- 3000° kelvin high color rendition fluorescent T5 lamps included
- · mirrors also available without light capability

#### Rezek mirrors 72 floor

# fluorescent source • 2x28W

(G5/T5) supplied.