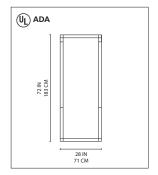

## Rezek mirrors 28-42 wall Rezek mirrors 72 floor

Ron Rezek

Wall or floor mounted framed mirror with direct diffused fluorescent lighting.

- frame in extruded aluminum in clear anodized finish
- $\boldsymbol{\cdot}$  back plate and mounting bracket in steel
- wall mounted and hardwired to standard electrical junction boxes
- floor model with cord and plug with in-line floor switch
- 3000° kelvin high color rendition fluorescent T5 lamps included
- · mirrors also available without light capability





#### Rezek mirrors 28 wall

fluorescent source •2x21W (G5/T5) supplied.....

#### Rezek mirrors 42 wall

### fluorescent source

•2x21W

(G5/T5) supplied...



#### Rezek mirrors 72 floor

# fluorescent source • 2x28W

(G5/T5) supplied.