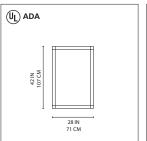

#### Rezek mirrors 28 wall

fluorescent source •2x21W (G5/T5) supplied.....

### fluorescent source

•2x21W

(G5/T5) supplied...