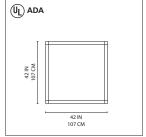

## Rezek mirrors 28-42 wall Rezek mirrors 72 floor

Ron Rezek

Wall or floor mounted framed mirror with direct diffused fluorescent lighting.

- frame in extruded aluminum in clear anodized finish
- $\boldsymbol{\cdot}$  back plate and mounting bracket in steel
- wall mounted and hardwired to standard electrical junction boxes
- floor model with cord and plug with in-line floor switch
- 3000° kelvin high color rendition fluorescent T5 lamps included
- · mirrors also available without light capability





#### Rezek mirrors 28 wall

fluorescent source •2x21W (G5/T5) supplied.....

#### Rezek mirrors 42 wall

### fluorescent source

•2x21W

(G5/T5) supplied...



#### Rezek mirrors 72 floor

# fluorescent source • 2x28W

(G5/T5) supplied.