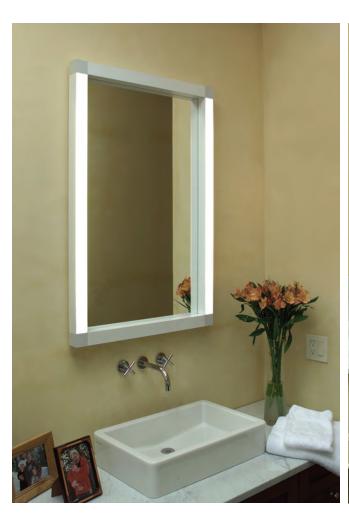

## Rezek mirrors 28-42 wall Rezek mirrors 72 floor

Ron Rezek

Wall or floor mounted framed mirror with direct diffused fluorescent lighting.

- frame in extruded aluminum in clear anodized finish
- $\boldsymbol{\cdot}$  back plate and mounting bracket in steel
- wall mounted and hardwired to standard electrical junction boxes
- floor model with cord and plug with in-line floor switch
- 3000° kelvin high color rendition fluorescent T5 lamps included
- · mirrors also available without light capability