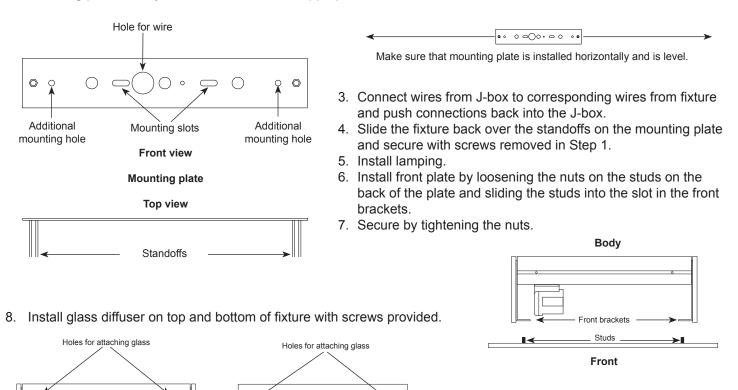

## Installation Instructions

1. Remove the mounting plate by unscrewing the two screws holding it to the body of the fixture.

(The slot in the front bracket allows access for a screw driver.)

- Body Top View Body Top View Front View Front View Front View Screw that holds mounting plate
- 2. Pull the wires from the J-box through the wire hole in the mounting plate and attach the plate to either the wall or J-box with the stand-offs pointing out. If the mounting screws on your J-box are horizontal and level, the mounting plate can be attached directly to the J-box. If the J-box does not allow for horizontal and level mounting, attach the mounting plate directly to the wall with screws appropriate for wall surface.

Diffuser

BE REZEK® Culver City, CA. USA

Lamping: 42W T4 Hex Tube - Gx24q-4 base

Body