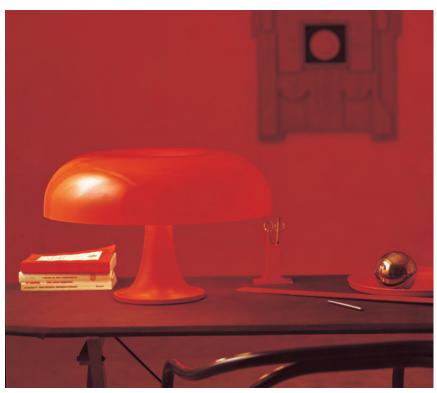

## Nesso

Giancarlo Mattioli Gruppo Architetti Urbanisti Citta' Nuova

Table standing or wall mounted luminaire for direct and diffused incandescent lighting.

- body and diffuser in injection molded ABS thermoplastic, available in white or orange
- on/off switch on cord

## incandescent source • 4x25W (E12/G16<sub>12</sub>)......

Represented in the Twentieth Century Design Collection of the Metropolitan Museum of Art, New York (USA)

Included in the Design Collection of The Museum of Modern Art, New York (USA)