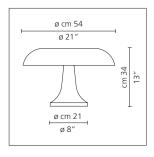

## Nesso

Giancarlo Mattioli Gruppo Architetti Urbanisti Citta' Nuova

Table standing or wall mounted luminaire for direct and diffused incandescent lighting.

- body and diffuser in injection molded ABS thermoplastic, available in white or orange
- on/off switch on cord

## incandescent source • 4x25W (E12/G16<sub>12</sub>)......

Represented in the Twentieth Century Design Collection of the Metropolitan Museum of Art, New York (USA)

Included in the Design Collection of The Museum of Modern Art, New York (USA)