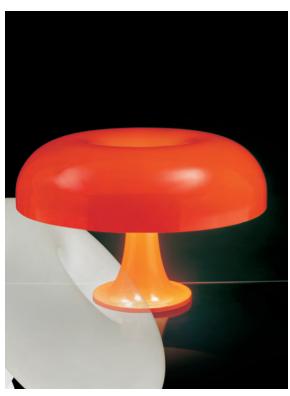

## Nesso

Giancarlo Mattioli Gruppo Architetti Urbanisti Citta' Nuova

Table standing or wall mounted luminaire for direct and diffused incandescent lighting.

- body and diffuser in injection molded ABS thermoplastic, available in white or orange
- on/off switch on cord

## incandescent source • 4x25W (E12/G16<sub>12</sub>)......

Represented in the Twentieth Century Design Collection of the Metropolitan Museum of Art, New York (USA)

Included in the Design Collection of The Museum of Modern Art, New York (USA)