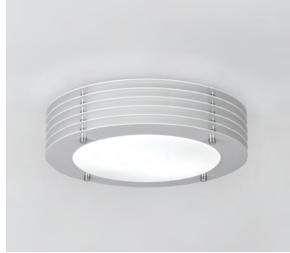

## Lyra disc 11-14 wall/ceiling

Kolbe+Sekles

Wall or ceiling mounted luminaire for direct and diffused incandescent or fluorescent lighting.

- $\boldsymbol{\cdot}$  body composed of multi-layered discs of stamped metal alloy in painted matte nickel or matte white finish
- stainless steel fasteners
- diffuser in convex pressed white glass with etched finishmounting to standard electrical junction boxes