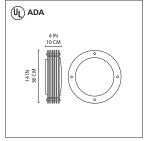

## Lyra disc 11-14 wall/ceiling

Kolbe+Sekles

Wall or ceiling mounted luminaire for direct and diffused incandescent or fluorescent lighting.

- $\boldsymbol{\cdot}$  body composed of multi-layered discs of stamped metal alloy in painted matte nickel or matte white finish
- stainless steel fasteners
- diffuser in convex pressed white glass with etched finishmounting to standard electrical junction boxes

Lyra disc 11 wall/ceiling

inandescent source

•2x75W (E26/A19)...

fluorescent source •1x21W (GR10q/T8/2D)... Lyra disc 14 wall/ceiling

inandescent source

•2x75W (E26/A19)...

fluorescent source

• 1x38W (GR10q/T8/2D).