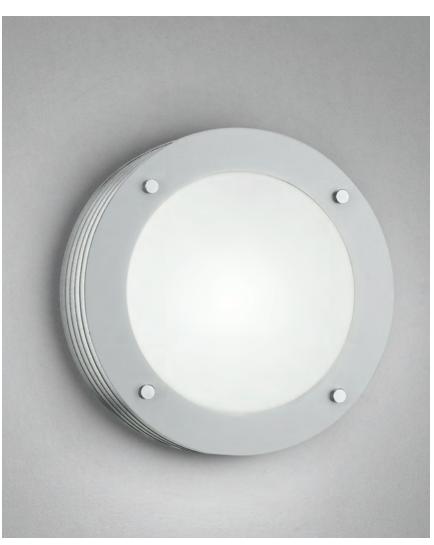

## Lyra disc 11-14 wall/ceiling

Kolbe+Sekles

Wall or ceiling mounted luminaire for direct and diffused incandescent or fluorescent lighting.

- $\boldsymbol{\cdot}$  body composed of multi-layered discs of stamped metal alloy in painted matte nickel or matte white finish
- stainless steel fasteners
- diffuser in convex pressed white glass with etched finishmounting to standard electrical junction boxes

Lyra disc 11 wall/ceiling

inandescent source

•2x75W (E26/A19)...

fluorescent source •1x21W (GR10q/T8/2D)... Lyra disc 14 wall/ceiling

inandescent source

•2x75W (E26/A19)...

fluorescent source

• 1x38W (GR10q/T8/2D).