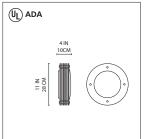

## Lyra disc 11-14 wall/ceiling

Kolbe+Sekles

Wall or ceiling mounted luminaire for direct and diffused incandescent or fluorescent lighting.

- $\boldsymbol{\cdot}$  body composed of multi-layered discs of stamped metal alloy in painted matte nickel or matte white finish
- stainless steel fasteners
- diffuser in convex pressed white glass with etched finishmounting to standard electrical junction boxes

Lyra disc 11 wall/ceiling

inandescent source

•2x75W (E26/A19)...

fluorescent source •1x21W (GR10q/T8/2D)... Lyra disc 14 wall/ceiling

inandescent source

•2x75W (E26/A19)...

fluorescent source

• 1x38W (GR10q/T8/2D).