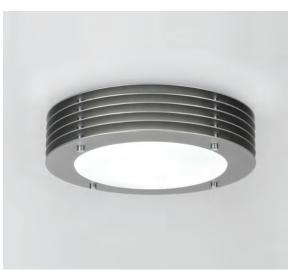

## Lyra disc 11-14 wall/ceiling

Kolbe+Sekles

Wall or ceiling mounted luminaire for direct and diffused incandescent or fluorescent lighting.

- $\boldsymbol{\cdot}$  body composed of multi-layered discs of stamped metal alloy in painted matte nickel or matte white finish
- stainless steel fasteners
- diffuser in convex pressed white glass with etched finishmounting to standard electrical junction boxes

Lyra disc 11 wall/ceiling

inandescent source

•2x75W (E26/A19)...

fluorescent source •1x21W (GR10q/T8/2D)... Lyra disc 14 wall/ceiling

inandescent source

•2x75W (E26/A19)...

fluorescent source

• 1x38W (GR10q/T8/2D).