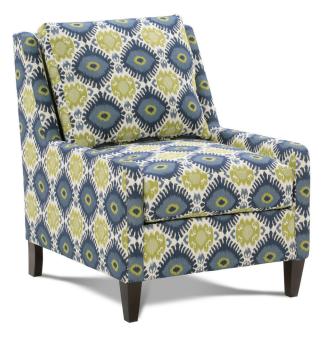

## **Tasker**

Shown in fabric 12846-56. Espresso wood finish.

N300-006 Chair: L28 x D34 x H37 cm: L71 x D86 x H94

N300-005 Ottoman: L25 x D22 x H19 cm: L64 x D56 x H48

Seat Height: 20" Seat Depth: 21" Arm Height: 21" Width Between Arms: 22"

Pattern Availability: RG, PS, NM

This is a suggested fabric application and wood finish. Fabrics shown are subject to change.

Sizes and Dimensions will vary from piece to piece due to the individual hand craftsmanship used in every style we produce.