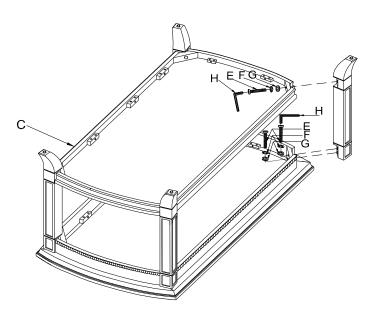

### STEP:2

# NOTE: THIS ITEM NOT RECOMMENDED FOR COMMERCIAL USE KEEP THIS DOCUMENT FOR REFERENCE IN CASE PARTS ARE NEEDED DO NOT TIGHTEN SCREWS UNTIL COMPLETELY ASSEMBLED!!

| Nº | DESCRIPTION           |                          | Q' TY |
|----|-----------------------|--------------------------|-------|
| Α  | TABLE TOP             | 50" X25-7/8" X 4-1/4"H   | 1PC   |
| В  | LEG                   | 17-1/2" X2-5/8" X2-5/8"H | 4PCS  |
| С  | BOTTOM SHELF          | 47" X22-1/2" X 46mmH     | 1PC   |
| D  | SIDE DECORATIVE FRAME | 19-1/2" X10" X 1-1/2"H   | 2PCS  |
| E  | BOLT                  | 5/16"X2"                 | 12PCS |
| F  | LOCK WASHER           | 5/16"                    | 12PCS |
| G  | FLAT WASHER           | 5/16" *19mm              | 12PCS |
| Н  | ALLEN WRENCH          | 5MM                      | 1PC   |
| I  | SCREW                 | 3mm X 7.5mm X 12mm       | 4PCS  |