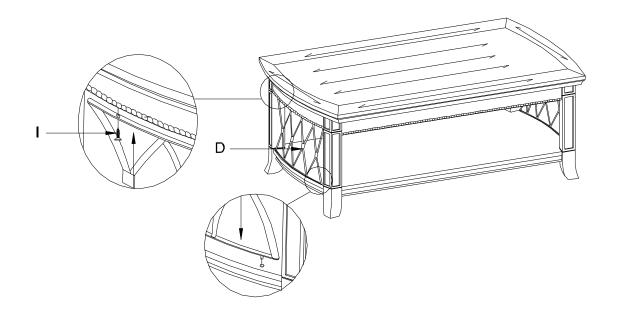

# STEP:3

# NOTE: THIS ITEM NOT RECOMMENDED FOR COMMERCIAL USE KEEP THIS DOCUMENT FOR REFERENCE IN CASE PARTS ARE NEEDED DO NOT TIGHTEN SCREWS UNTIL COMPLETELY ASSEMBLED!!

| Nº | DESCRIPTION           |                          | Q' TY |
|----|-----------------------|--------------------------|-------|
| Α  | TABLE TOP             | 50" X25-7/8" X 4-1/4"H   | 1PC   |
| В  | LEG                   | 17-1/2" X2-5/8" X2-5/8"H | 4PCS  |
| С  | BOTTOM SHELF          | 47" X22-1/2" X 46mmH     | 1PC   |
| D  | SIDE DECORATIVE FRAME | 19-1/2" X10" X 1-1/2"H   | 2PCS  |
| E  | BOLT                  | 5/16"X2"                 | 12PCS |
| F  | LOCK WASHER           | 5/16"                    | 12PCS |
| G  | FLAT WASHER           | 5/16" *19mm              | 12PCS |
| Н  | ALLEN WRENCH          | 5MM                      | 1PC   |
| I  | SCREW                 | 3mm X 7.5mm X 12mm       | 4PCS  |