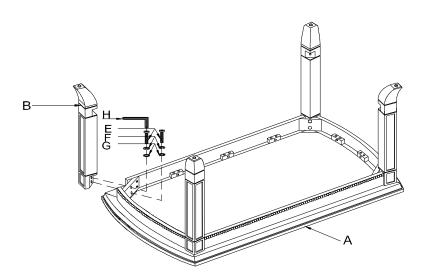

#### STEP:1

# NOTE: THIS ITEM NOT RECOMMENDED FOR COMMERCIAL USE KEEP THIS DOCUMENT FOR REFERENCE IN CASE PARTS ARE NEEDED DO NOT TIGHTEN SCREWS UNTIL COMPLETELY ASSEMBLED!!

| Nº | DESCRIPTION           |                          | Q' TY |
|----|-----------------------|--------------------------|-------|
| Α  | TABLE TOP             | 50" X25-7/8" X 4-1/4"H   | 1PC   |
| В  | LEG                   | 17-1/2" X2-5/8" X2-5/8"H | 4PCS  |
| С  | BOTTOM SHELF          | 47" X22-1/2" X 46mmH     | 1PC   |
| D  | SIDE DECORATIVE FRAME | 19-1/2" X10" X 1-1/2"H   | 2PCS  |
| E  | BOLT                  | 5/16"X2"                 | 12PCS |
| F  | LOCK WASHER           | 5/16"                    | 12PCS |
| G  | FLAT WASHER           | 5/16" *19mm              | 12PCS |
| Н  | ALLEN WRENCH          | 5MM                      | 1PC   |
| I  | SCREW                 | 3mm X 7.5mm X 12mm       | 4PCS  |