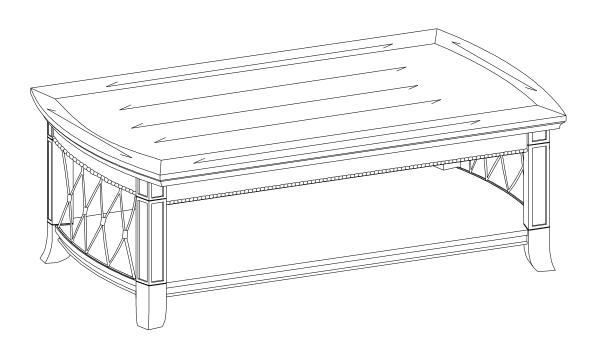

MPLETELY ASSEMBLED!!

| Nº | DESCRIPTION           |                          | Q' TY |
|----|-----------------------|--------------------------|-------|
| Α  | TABLE TOP             | 50" X25-7/8" X 4-1/4"H   | 1PC   |
| В  | LEG                   | 17-1/2" X2-5/8" X2-5/8"H | 4PCS  |
| С  | BOTTOM SHELF          | 47" X22-1/2" X 46mmH     | 1PC   |
| D  | SIDE DECORATIVE FRAME | 19-1/2" X10" X 1-1/2"H   | 2PCS  |
| E  | BOLT                  | 5/16"X2"                 | 12PCS |
| F  | LOCK WASHER           | 5/16"                    | 12PCS |
| G  | FLAT WASHER           | 5/16" *19mm              | 12PCS |
| Н  | ALLEN WRENCH          | 5MM                      | 1PC   |
| I  | SCREW                 | 3mm X 7.5mm X 12mm       | 4PCS  |

#### STEP:1



### STEP:2



# STEP:3



# STEP:4