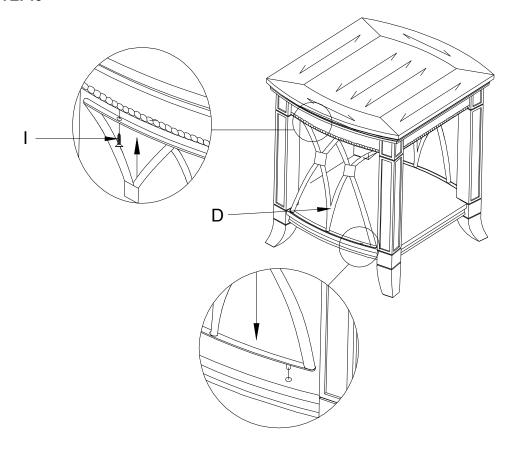

S UNTIL COMPLETELY ASSEMBLED!!

| Nº | DESCRIPTION           |                          | Q' TY |
|----|-----------------------|--------------------------|-------|
| Α  | TABLE TOP             | 23" X21" X 4-1/4"H       | 1PC   |
| В  | LEG                   | 22-1/4" X2-3/4" X2-3/4"H | 4PCS  |
| С  | BOTTOM SHELF          | 20" X18" X 46mmH         | 1PC   |
| D  | SIDE DECORATIVE FRAME | 14-1/4" X14" X 1-1/2"H   | 2PCS  |
| Е  | BOLT                  | 5/16"X2"                 | 12PCS |
| F  | LOCK WASHER           | 5/16"                    | 12PCS |
| G  | FLAT WASHER           | 5/16" *19mm              | 12PCS |
| Н  | ALLEN WRENCH          | 5MM                      | 1PC   |
| I  | SCREW                 | 3mm X 7.5mm X 12mm       | 4PCS  |

#### STEP:1



#### STEP:2



## STEP:3



## STEP:4