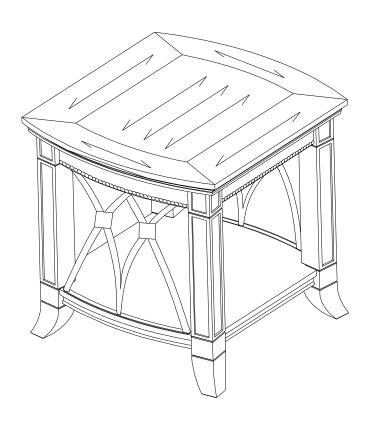

ETELY ASSEMBLED!!

| Nº | DESCRIPTION           |                          | Q' TY |
|----|-----------------------|--------------------------|-------|
| Α  | TABLE TOP             | 23" X21" X 4-1/4"H       | 1PC   |
| В  | LEG                   | 22-1/4" X2-3/4" X2-3/4"H | 4PCS  |
| С  | BOTTOM SHELF          | 20" X18" X 46mmH         | 1PC   |
| D  | SIDE DECORATIVE FRAME | 14-1/4" X14" X 1-1/2"H   | 2PCS  |
| Е  | BOLT                  | 5/16"X2"                 | 12PCS |
| F  | LOCK WASHER           | 5/16"                    | 12PCS |
| G  | FLAT WASHER           | 5/16" *19mm              | 12PCS |
| Н  | ALLEN WRENCH          | 5MM                      | 1PC   |
| I  | SCREW                 | 3mm X 7.5mm X 12mm       | 4PCS  |

#### STEP:1



#### STEP:2



## STEP:3



## STEP:4