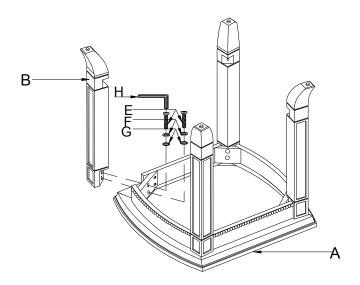

NEEDED DO NOT TIGHTEN SCREWS UNTIL COMPLETELY ASSEMBLED!!

| Nº | DESCRIPTION           |                          | Q' TY |
|----|-----------------------|--------------------------|-------|
| Α  | TABLE TOP             | 23" X21" X 4-1/4"H       | 1PC   |
| В  | LEG                   | 22-1/4" X2-3/4" X2-3/4"H | 4PCS  |
| С  | BOTTOM SHELF          | 20" X18" X 46mmH         | 1PC   |
| D  | SIDE DECORATIVE FRAME | 14-1/4" X14" X 1-1/2"H   | 2PCS  |
| Е  | BOLT                  | 5/16"X2"                 | 12PCS |
| F  | LOCK WASHER           | 5/16"                    | 12PCS |
| G  | FLAT WASHER           | 5/16" *19mm              | 12PCS |
| Н  | ALLEN WRENCH          | 5MM                      | 1PC   |
| I  | SCREW                 | 3mm X 7.5mm X 12mm       | 4PCS  |

#### STEP:1



#### STEP:2



## STEP:3



## STEP:4