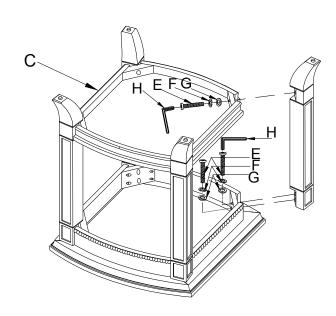

TIGHTEN SCREWS UNTIL COMPLETELY ASSEMBLED!!

| Nº | DESCRIPTION           |                          | Q' TY |
|----|-----------------------|--------------------------|-------|
| Α  | TABLE TOP             | 23" X21" X 4-1/4"H       | 1PC   |
| В  | LEG                   | 22-1/4" X2-3/4" X2-3/4"H | 4PCS  |
| С  | BOTTOM SHELF          | 20" X18" X 46mmH         | 1PC   |
| D  | SIDE DECORATIVE FRAME | 14-1/4" X14" X 1-1/2"H   | 2PCS  |
| Е  | BOLT                  | 5/16"X2"                 | 12PCS |
| F  | LOCK WASHER           | 5/16"                    | 12PCS |
| G  | FLAT WASHER           | 5/16" *19mm              | 12PCS |
| Н  | ALLEN WRENCH          | 5MM                      | 1PC   |
| I  | SCREW                 | 3mm X 7.5mm X 12mm       | 4PCS  |

#### STEP:1



#### STEP:2



## STEP:3



## STEP:4