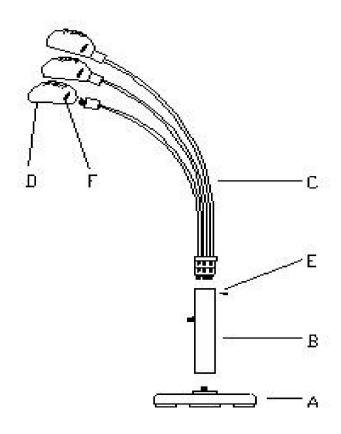

## NOTE: THIS ITEM NOT RECOMMENDED FOR COMMERCIAL USE KEEP THIS DOCUMENT FOR REFERENCE IN CASE PARTS ARE NEEDED DO NOT TIGHTEN SCREWS UNTIL COMPLETELY ASSEMBLED!!

| No | DRAWING      | DESCRIPTION    |                     |   | Q'TY |
|----|--------------|----------------|---------------------|---|------|
| А  |              | BASE           | 11" <b>×1-1/2</b> " |   | 1PC  |
| В  |              | BOTTOM POLE    | 2-3/8"×10-3/8"      | " | 1PC  |
| С  |              | TOP ARCH PIPES | 3/8"x30-1/2"        |   | 1PC  |
| D  | (Jillio)     | SHADE          | 5"x1-1/2"x1/2"      |   | 3PC  |
| E  | <b>411</b> ) | SCREW          | 1/2"X3/16"          |   | 1PC  |
| F  |              | PLASTIC RINGS  | 1-1/8"X1/4"         |   | 3PC  |

NOTE: TO REDUCE THE RISK OF FIRE, USE 3-WAY 40WATTS BULB OR SMALLER

INSERT PART C INTO PART B,AND ATTACH AND ATTACH THEM BY PART E(SCREW),ATTACH PART B INTO PART A,PLACE PART D INTO PART C BY PART F(PLASTIC RINGS)