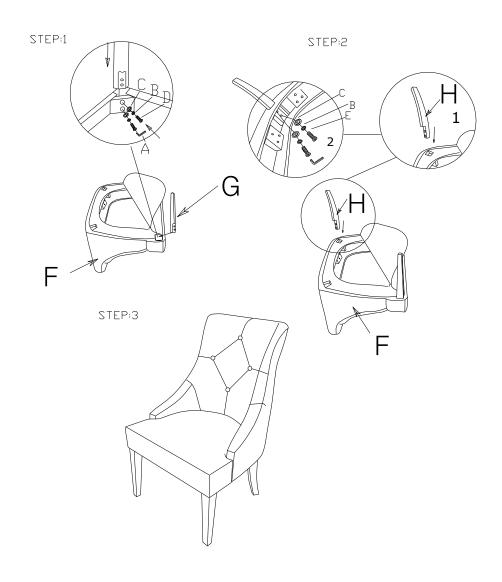

## **ASSEMBLY INSTRUCTION**

MODEL:#7960/7961/7962(07/2009)(V#47HD1)

## NOTE:THIS ITEM NOT RECOMMENDED FOR COMMERCIAL USE KEEP THIS DOCUMENT FOR REFERENCE IN CASE PARTS NEEDED \*DO NOT TIGHTEN SCREWS UNTIL COMPLETELY ASSEMBLED!!

| No |              | DESCRIPTION       | Q'TY |
|----|--------------|-------------------|------|
| Α  | ALLEN WRENCH | 5MM               | 1PC  |
| В  | LOCK WASHER  | ø5/16″DIA         | 8PCS |
| С  | FLAT WASHER  | ø5/16″DIA         | 8PCS |
| D  | B□LT         | ø5/16″X4-1/2″     | 4PCS |
| E  | BOLT         | ø5/16″ x 2-1/2″   | 4PCS |
| F  | SEAT W/BACK  | 23"X24-1/2X25"H   | 1PC  |
| G  | FRONT LEGS   | 1-3/4"X1-3/4"X13" | 2PCS |
| Н  | BACK LEGS    | 1-1/4"X2"X12"H    | 2PCS |