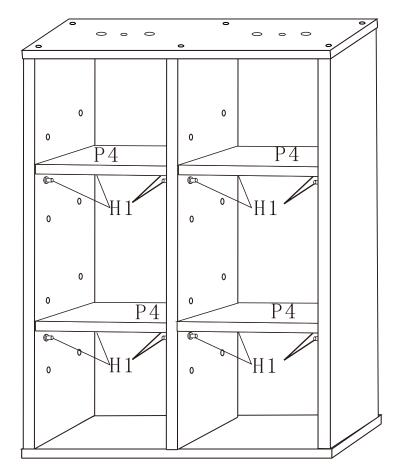

#### STEP 2 Table Left Base

Turn the unit upside down, insert Back Panel(P8) to assembled unit, and install Bottom Panel(P3) to assembled unit by using Screw(H3),then put EVA Mat(H7) as shown.

STEP 3

Insert Shelf Pin(H1) to the assembled unit, then put Adjustable Shelf(P4) as shown