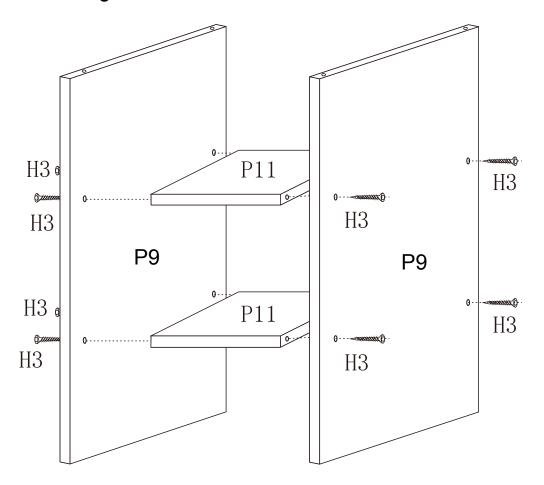

STEP 4 Table Right Base

Assemble Shelf(P11) to Side Panel(P9) by using Screw(H3) as shown

STEP 5

Install Top panel(P10) to assembled Unit by using Screw(H3) as shown

STEP 6 Table Right Base

Assemble Table Top Panel(P1) to the assembled units by using Screw Bolt with washer(H4) and Wooden Dowel(H6) and Allen Key(H5) as shown