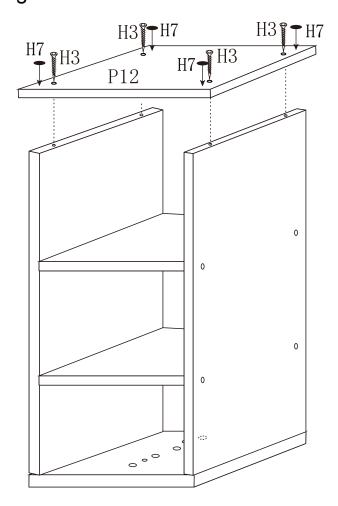

STEP 4 Table Right Base

Assemble Shelf(P11) to Side Panel(P9) by using Screw(H3) as shown

STEP 5

Install Top panel(P10) to assembled Unit by using Screw(H3) as shown

STEP 6 Table Right Base

Assemble Table Top Panel(P1) to the assembled units by using Screw Bolt with washer(H4) and Wooden Dowel(H6) and Allen Key(H5) as shown