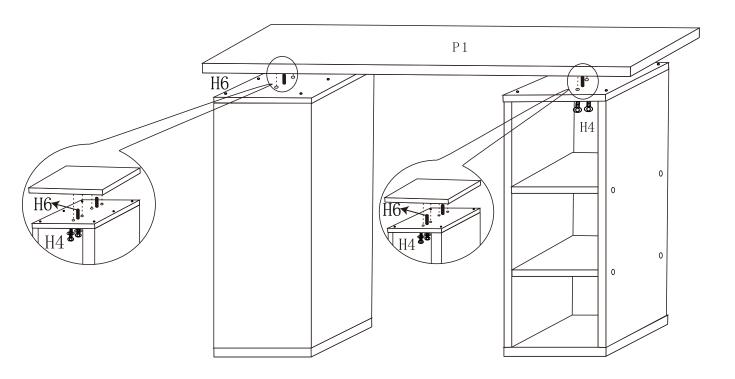

STEP 4 Table Right Base

Assemble Shelf(P11) to Side Panel(P9) by using Screw(H3) as shown

STEP 5

Install Top panel(P10) to assembled Unit by using Screw(H3) as shown

STEP 6 Table Right Base

Assemble Table Top Panel(P1) to the assembled units by using Screw Bolt with washer(H4) and Wooden Dowel(H6) and Allen Key(H5) as shown