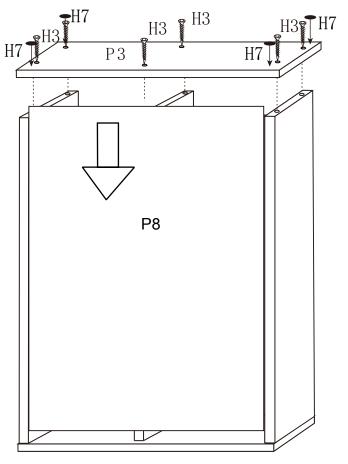

#### STEP 2 Table Left Base

Turn the unit upside down, insert Back Panel(P8) to assembled unit, and install Bottom Panel(P3) to assembled unit by using Screw(H3),then put EVA Mat(H7) as shown.

STEP 3

Insert Shelf Pin(H1) to the assembled unit, then put Adjustable Shelf(P4) as shown