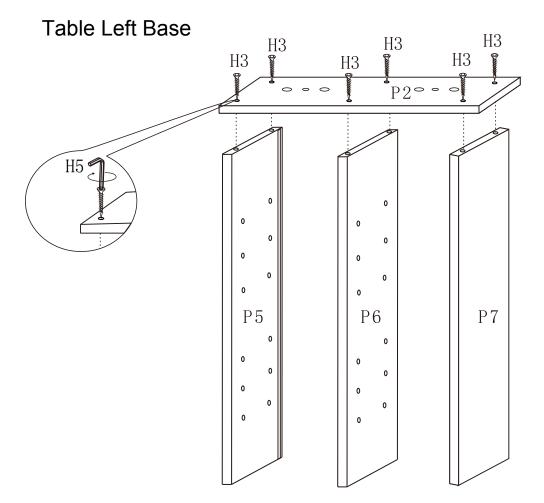

STEP 1

Assemble Top Panel(P2) to Left Panel( P5) & Middle Panel(P6) & Right Panel(P7) by using Screw(H3) and Allen Key(H5) as shown