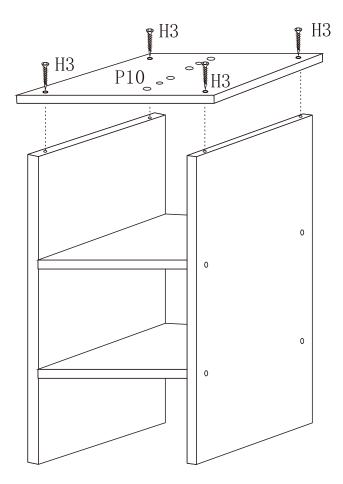

STEP 4 Table Right Base

Assemble Shelf(P11) to Side Panel(P9) by using Screw(H3) as shown

STEP 5

Install Top panel(P10) to assembled Unit by using Screw(H3) as shown

STEP 6 Table Right Base

Assemble Table Top Panel(P1) to the assembled units by using Screw Bolt with washer(H4) and Wooden Dowel(H6) and Allen Key(H5) as shown