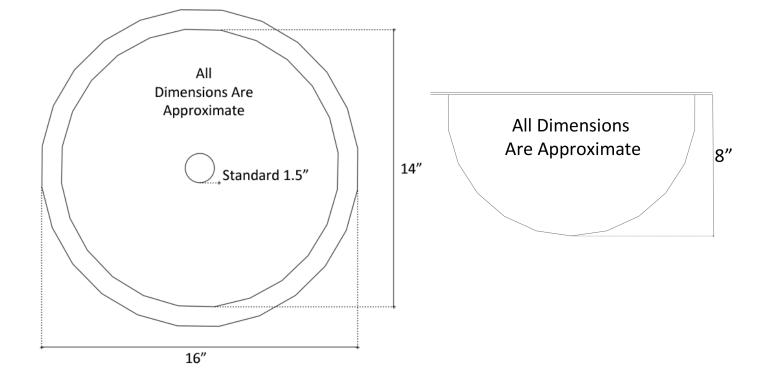

## Small Round C002\_

|  | Description:<br>- Copper<br>- Drop-In or Undermount<br>- Use standard 1.5" drain<br>- Clean with mild soap<br>No abrasive chemicals | Availab<br>DB<br>WC<br>PN<br>SN<br>PW | <b>ble Finishes:</b><br>Dark Bronze<br>Weathered Copper<br>Polished Nickel<br>Satin Nickel<br>Pewter |
|--|-------------------------------------------------------------------------------------------------------------------------------------|---------------------------------------|------------------------------------------------------------------------------------------------------|
|  |                                                                                                                                     | Availab<br>D004<br>D005<br>D006       | <b>ble Drains:</b><br>Grid Strainer<br>Lift and Turn<br>Pop-up w/ lift rod                           |
|  |                                                                                                                                     | D101-<br>D604                         | Decorative Drains                                                                                    |

DIMENSIONS WILL VARY. **DO NOT** use this sheet as a guide for countertop cuts. Ph 866-395-8377 F 800-211-6444 www.linkasink.com