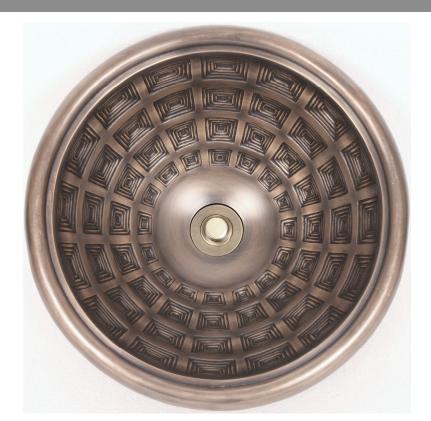

## **Description:**

- Vessel Mount or Drop-In
- Cast Bronze

## **Available Finishes:**

| AB | Anitique Bronze                     |
|----|-------------------------------------|
|    | - Finished with a Black/Brown       |
|    | patina and coated with a paste wax  |
|    | - Has a living finish               |
| WB | White Bronze                        |
|    | - Not Plated in Nickel but has      |
|    | appearance of Brushed/ Satin Nickel |
| PW | Pewter                              |