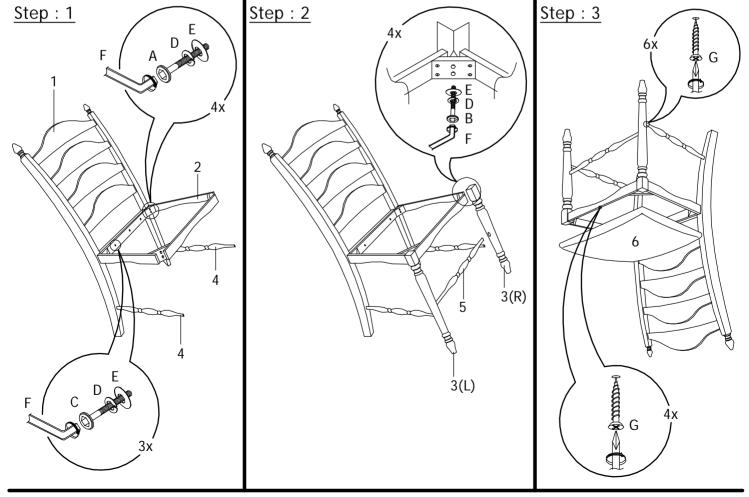

## IMPORTANT NOTE:

- Place all wooden parts on a clean and smooth surface such as a rug or carpet to avoid the parts from being scratched.
- Check to be sure that you have all parts and hardware.
- Remove all wrapping materials, including staples & packing straps before you start to assemble.
- Do not tighten all screws / bolts until all completely assembled.
- Keep all hardware parts out of reach of children.

| PARTS LIST |                          |       | HARDWARE LIST |                         |        |
|------------|--------------------------|-------|---------------|-------------------------|--------|
| NO         | DESCRIPTION              | QTY   | NO            | DESCRIPTION             | QTY    |
| 1          | BACK LEG                 | 1 PC  | А             | JCBC SCREW M6 x 80mm    | 4 PCS  |
| 2          | BOX FRAME                | 1 PC  | В             | JCBC SCREW M6 x 70mm    | 4 PCS  |
| 3          | FRONT LEG (Right & Left) | 2 PCS | С             | JCBC SCREW M6 x 40mm    | 3 PCS  |
| 4          | SIDE STRETCHER           | 2 PCS | D             | SPRING WASHER Ø8 x 15mm | 11 PCS |
| 5          | FRONT STRETCHER          | 1 PC  | E             | FLAT WASHER Ø8 x 22mm   | 11 PCS |
| 6          | CUSHION SEAT             | 1 PC  | F             | ALLEN KEY M4            | 1 PC   |
|            |                          |       | G             | CSK SCREW M4 x 32mm     | 10 PCS |