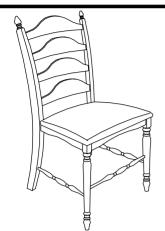

## **ASSEMBLY INSTRUCTION** Item No: 875W - 11C & 875 - 11C Description : Ladderback Chair