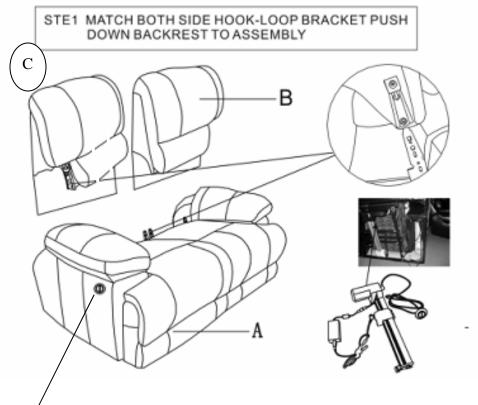

## **COMPONENT LIST (LOVESEAT)**

| NO. | DRAWING | QTY | DESCRIPTION       |
|-----|---------|-----|-------------------|
| Α   | A       | 1   | SEAT FRAME        |
| В   | B       | 1   | RIGHT<br>BACKREST |
| С   |         | 1   | LEFT<br>BACKREST  |

## Please follow the drawings below to assemble the item.

Press the button to control the power mechanism.