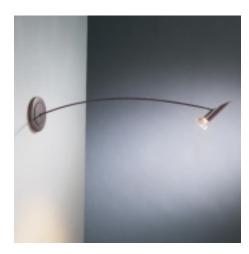

## **Description:**

The Scorpio Wall Display mounts to standard J-box with two mounting screws. The Scorpio Wall Display fixture head is connected to a 24" curved rod. The fixture head tilts up to 100°. Integrated transformer in canopy.