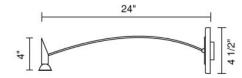

## **Description:**

The Scorpio Wall Display mounts to standard J-box with two mounting screws. The Scorpio Wall Display fixture head is connected to a 24" curved rod. The fixture head tilts up to 100°. Integrated transformer in canopy.

## **Technical Specs:**

120V AC, 50/60Hz input 11.7V AC output 50VA, 49W for 1 (maximum 50 Watt lamp)

GU5.3 socket

Suitable for dry locations only Mounts to 3 1/2" - 4" round J-box

Short circuit protection