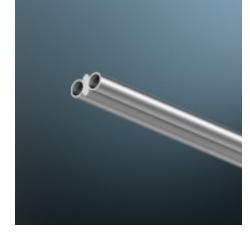

## BRUCK.

Job Name:

Contact:

Part Number:

V/A TRACK

Fixture Type:

The V/A Track is a low-voltage copper tube track. The V/A Track consists of 2 copper pipes with galvanized surface finish in chrome, gold or matte chrome. Center plastic insulations is dyed black or grey. Factory curved track available.