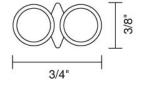

## BRUCK.

Job Name:

Contact:

Part Number:

V/A TRACK

Fixture Type:







The V/A Track is a low-voltage copper tube track. The V/A Track consists of 2 copper pipes with galvanized surface finish in chrome, gold or matte chrome. Center plastic insulations is dyed black or grey. Factory curved track available.

## Part Numbers:

| 160031bz   |
|------------|
| 160031ch   |
| 160031g    |
| 160031mcgy |
| 160032bz   |
| 160032ch   |
| 160032g    |
| 160032mcgy |
| 160033bz   |
| 160033ch   |
| 160033mcgy |
|            |

bronze and black, 39" chrome and black, 39" gold and black, 39" matte chrome, 39" bronze and black, 78" chrome and black, 78" gold and black, 78" matte chrome, 78" bronze and black, 102" chrome and black, 102"

**Technical Specs:**