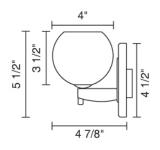

# **Description:**

The Bobo wall sconce may be mounted as an up-light or a down-light. The metal canopy and stem is available in bronze, polished chrome, and matte chrome plating. A 75W dimmable electronic transformer is included on the mounting plate.

# **Technical Specs:**

120V AC, 50/60Hz input 11.7V AC output 50VA, 49W for 1(maximum 50 Watt lamp) GY6.35 socket Suitable for dry locations only Mount to 3 1/2" - 4" round J-box Short circuit protection Overload protection Thermal protection Dimmable