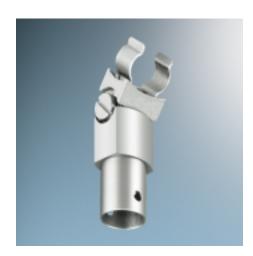

## **Description:**

The V/A 45° Adaptor is needed when connecting Uni-Light fixtures to V/A track. A safety clip is provided to ensure a firm connection to the track. Once installed, the Uni-light fixtures attach directly to the socket with the twist and click mechanism.

**Part Numbers:** 

160051bzbronze and black160051chchrome and black160051ggold and black160051mcgymatte chrome