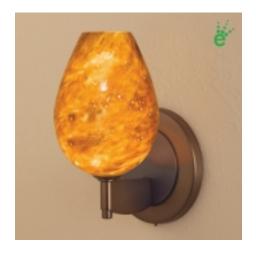

# **BOLERO LED SCONCE**

# Description:

Bolero glass is a free-blown glass that receives its shape directly out of the furnace. This Artisan process, executed by only Master Glass Blowers, guarantees each piece is one of a kind. The Bolero wall sconce comes with a 3 Watt LED that may be mounted as an up-light or a down light. The metal canopy and stem is available in bronze, polished chrome, and matte chrome plating. 3 Watt LED and driver is included.

### **Part Numbers:**

| 102336bz<br>102336ch | bronze, amber glass<br>chrome, amber glass |
|----------------------|--------------------------------------------|
| 102336mc             | matte chrome, amber glass                  |
| 102337bz             | bronze, autumn leaf glass                  |
| 102337ch             | chrome, autumn leaf glass                  |
| 102337mc             | matte chrome, autumn leaf glass            |
| 102338bz             | bronze, seafoam green glass                |
| 102338ch             | chrome, seafoam green glass                |
| 102338mc             | matte chrome, seafoam green glass          |
| 102339bz             | bronze, typhoon glass                      |
| 102339ch             | chrome, typhoon glass                      |
| 102339mc             | matte chrome, typhoon glass                |