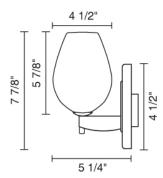

# Description:

Bolero glass is a free-blown glass that receives its shape directly out of the furnace. This Artisan process, executed by only Master Glass Blowers, guarantees each piece is one of a kind. The Bolero wall sconce comes with a 3 Watt LED that may be mounted as an up-light or a down light. The metal canopy and stem is available in bronze, polished chrome, and matte chrome plating. 3 Watt LED and driver is included.

# **Technical Specs:**

100-240V AC, 50/60Hz input 700mA DC constant current output 6VA, 3W for 1 (3 Watt LED)

3000K: 120 source lumens 4000K: 140 source lumens

see technical sheet

Suitable for dry locations only Mount to 3 1/2" - 4" round J-box Short circuit protection Overload protection Thermal protection