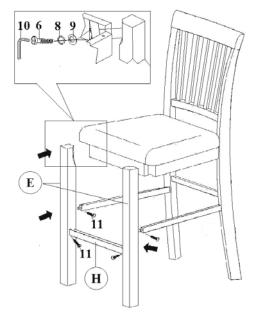

#### STEP 4

- (1) Align and insert front stretcher into front leg,
- (2) Align and insert side stretcher into the chair back leg
- (3) Align and insert side stretcher into front leg,fasten front leg to cushion seat with frame using small medium bolt,small lock washer and small flat washer and tighten with Allen wrench.
- (4) Insert screw into the bottom of front and side stretcher and tighten with screw driver ( not included )