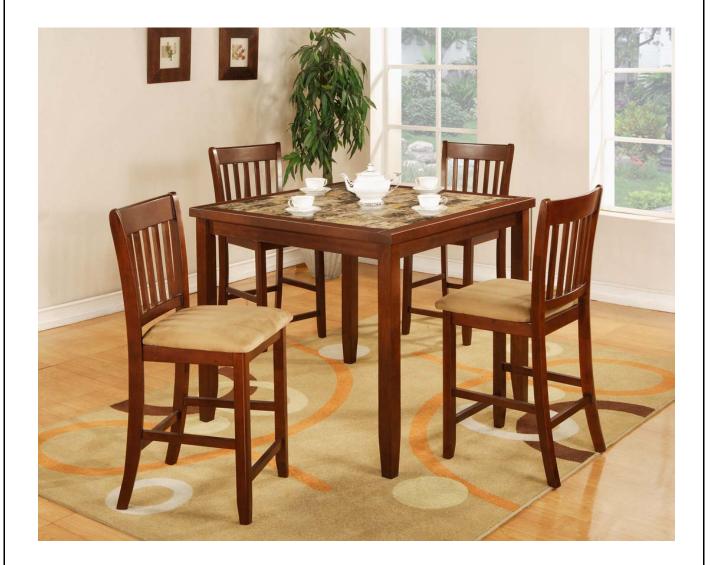

150154

**5 PCS COUNTER HEIGHT SET** 

## ASSEMBLY INSTRUCTIONS COASTER FINE FURNITURE



www.coastercompany.com

REVISION 0: '07/15/2010 REVISION 1: '12/19/2011

PAGE 1 OF 4

#### **ASSEMBLY TIPS:**

- 1. Remove hardware from box and sort by size
- 2. Please check to see that all hardware and parts are present prior start of assembly.
- 3. Please follow attached instructions in the same sequence as numbered to assure fast & easy assembly.
  - Warning!
  - 1. Don't attempt to repair or modify parts that are broken or defective. Please contact the store immediately.
  - 2. This product is for home use only and not intended for commercial establishment

## PARTS IDENTIFICATION

| Α                       |                                       | TABLE TOP                                                 | 1 PC   |
|-------------------------|---------------------------------------