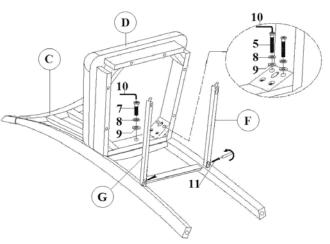

#### STEP 3

- (1) Align and fasten cushion seat with frame to chair back bottom rail using short bolt, small lock washer and small flat washer and tighten with Allen wrench
- (2) Fasten cushion seat with frame to chair backleg using long bolt, small lock washer andsmall flat washer then tighten with Allen wrench

#### STEP 4

- (1) Align and insert front stretcher into front leg,
- (2) Align and insert side stretcher into the chair back leg
- (3) Align and insert side stretcher into front leg,fasten front leg to cushion seat with frame using small medium bolt,small lock washer and small flat washer and tighten with Allen wrench.
- (4) Insert screw into the bottom of front and side stretcher and tighten with screw driver ( not included )