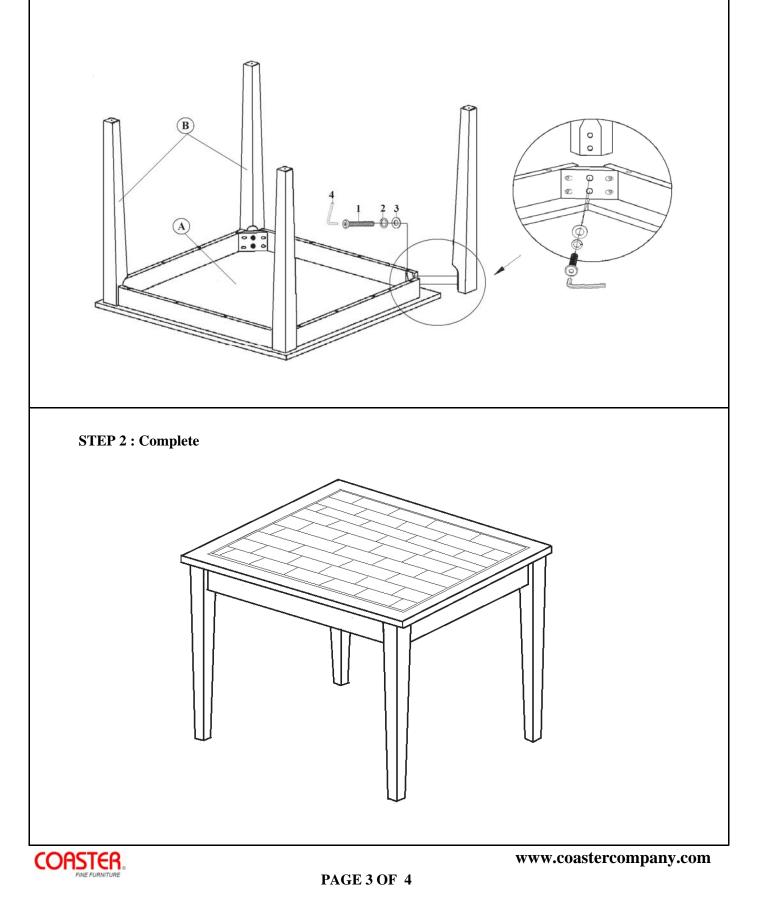

**STEP 1** Place table top upside down on soft surface. Align and fasten table legs to table top using large madium bolt, large lock washer and large flat washer and tighten with Allen wrench