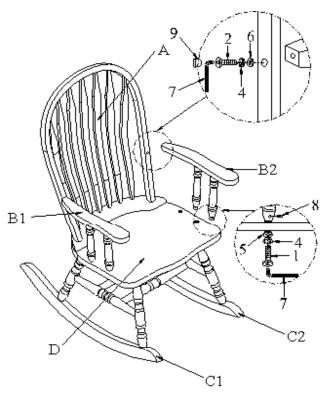

| PARTS IDENTIFICATION    |            |                    |       |   |    |                    |       |
|-------------------------|------------|--------------------|-------|---|----|--------------------|-------|
| A                       |            | CHAIR BACK         | 1PC   | D |    | WOOD SEAT          | 1PC   |
| B1                      |            | LEFT ARM<br>REST   | 1PC   | E | \$ | LONG<br>STRETCHER  | 1PC   |
| B2                      |            | RIGHT ARM<br>REST  | 1PC   | F |    | SHORT<br>STRETCHER | 1PC   |
| C1                      |            | LEFT LEG           | 1PC   |   |    |                    |       |
| C2                      |            | RIGHT LEG          | 1PC   |   |    |                    |       |
| HARDWARE IDENTIFICATION |            |                    |       |   |    |                    |       |
| 1                       |            | LONG BOLT          | 6PCS  | 6 | 0  | SMALL FLAT WASHER  | 15PCS |
| 2                       |            | MEDIUM BOLT        | 2PCS  | 7 |    | ALLEN WRENCH       | 1PC   |
| 3                       | Oliman     | SHORT BOLT         | 9PCS  | 8 |    | BARREL NUT         | 6PCS  |
| 4                       |            | LOCK WASHER        | 17PCS | 9 |    | WOOD PLUG          | 9PCS  |
| 5                       | $\bigcirc$ | BIG FLAT<br>WASHER | 2PCS  |   |    |                    |       |

#### STEP 1

Align and fasten short and long stretchers to left and right leg frame using long bolt, lock washer and flat washer, tighten with Allen wrench. Insert wood plug into leg frame stretcher.

#### STEP 2

Place wood seat upside down on soft surface, align and hand tighten left and right leg frame to wood seat using short bolt, lock washer and flat washer, tighten all bolt with Allen wrench.

#### STEP 3

Align and fasten chair back to wood seat using short bolt, lock washer and flat washer then tighten with Allen wrench. Insert wood plug into the chair back brace.

### STEP 4

Align and fasten left and right arm rest to chair back using medium bolt, lock washer and small flat washer and tighten with Allen wrench.