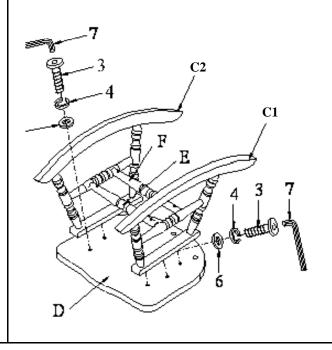

#### STEP 2

Place wood seat upside down on soft surface, align and hand tighten left and right leg frame to wood seat using short bolt, lock washer and flat washer, tighten all bolt with Allen wrench.

#### STEP 3

Align and fasten chair back to wood seat using short bolt, lock washer and flat washer then tighten with Allen wrench. Insert wood plug into the chair back brace.