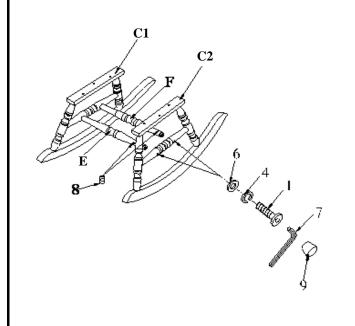

#### STEP 1

Align and fasten short and long stretchers to left and right leg frame using long bolt, lock washer and flat washer, tighten with Allen wrench. Insert wood plug into leg frame stretcher.