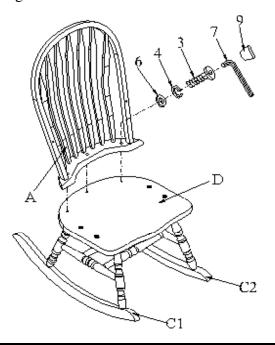

### STEP 4

Align and fasten left and right arm rest to chair back using medium bolt, lock washer and small flat washer and tighten with Allen wrench.

# STEP 5 Complete.