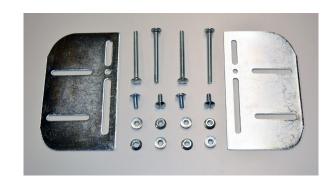

## **Parts Included**

- Mod-Adapter Plates 2
- Long Bolts 4
- · Short Bolts 4
- Nuts 8