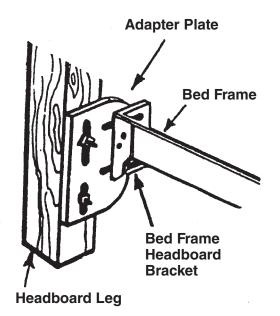

## Instructions

- 1.) Assemble your headboard and bed frame prior to attaching them to the adapter plates.
- 2.) Insert long bolts into the legs of your headboard. TIP: Keep the heads of the bolts towards the wall to avoid scratches.
- 3.) Place vertical slots of mod-adapter plate over the bolts.
- 4.) Attach nuts to each bolt and tighten to hold plate in place, but do not tighten completely.
- 5.) Hold bed frame headboard bracket over horizontal slots of mod-adapter plate.
- 6.) Insert short bolts through the slots in the bracket and the plate.
- 7.) Attach nuts to other side of each bolt and tighten, but do not tighten completely.
- 8.) Adjust headboard and bed frame to desired position.
- 9.) Tighten all bolts securely.