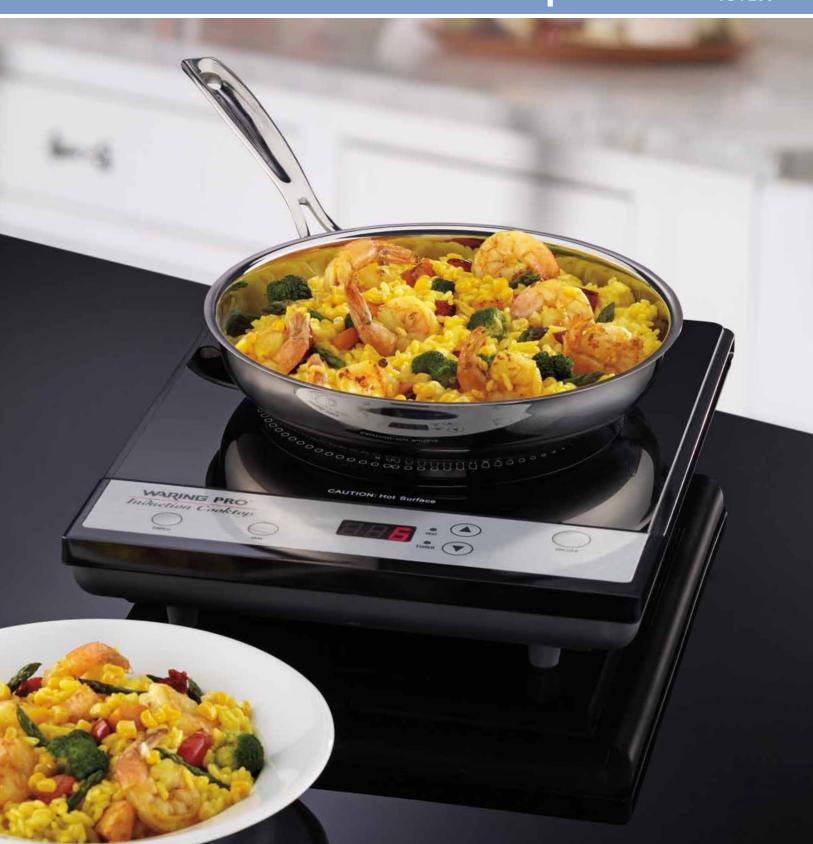

## **Induction Cooktop**

ICT200

- Induction technology for fastest heat-up
- Uses up to 70% less energy than conventional cooktops
- Bright LED display
- One-touch controls:
  On/Off, 8 heat settings &
  150-minute timer
- Heat shuts off automatically
  30 seconds after pan is lifted off

- Safe, exhaust-free and flame-free cooking
- · Even heating
- Must use with induction-ready cookware
- Limited Five Year Motor Warranty

| Induction Cooktop |       |                |              |                     | Master Pack Information |           |                     | Unit Carton Information |           |               |
|-------------------|-------|----------------|--------------|---------------------|-------------------------|-----------|---------------------|-------------------------|-----------|---------------|
| Model #           | Color | мвс            | UPC          | # in<br>Master Pack | Weight (lbs.)           | Cubic Ft. | D" x W" x H"        | Weight (lbs.)           | Cubic Ft. | D" x W" x H"  |
| ICT200            | Black | 10040072021166 | 040072021169 | 4                   | 25.8                    | 2.526     | 17.5 x 14.25 x 17.5 | 7.2                     | .542      | 4.5 x 13 x 16 |