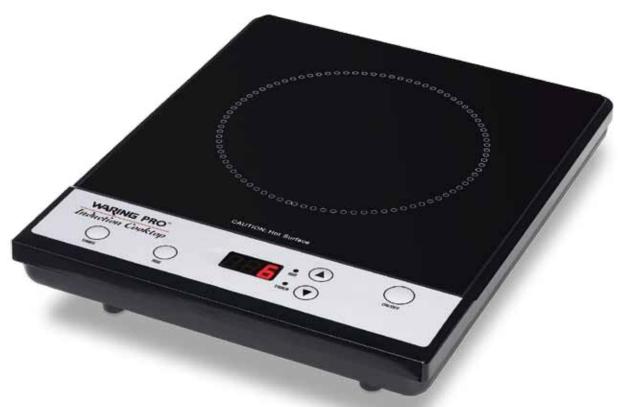

## **Induction Cooktop**

ICT200

- Induction technology for fastest heat-up
- Uses up to 70% less energy than conventional cooktops
- Bright LED display
- One-touch controls:
  On/Off, 8 heat settings &
  150-minute timer
- Heat shuts off automatically
  30 seconds after pan is lifted off

- Safe, exhaust-free and flame-free cooking
- · Even heating
- Must use with induction-ready cookware
- Limited Five Year Motor Warranty

| Induction Cooktop |       |                |              |                     | Master Pack Information |           |                     | Unit Carton Information |           |               |
|-------------------|-------|----------------|--------------|---------------------|-------------------------|-----------|---------------------|-------------------------|-----------|---------------|
| Model #           | Color | мвс            | UPC          | # in<br>Master Pack | Weight (lbs.)           | Cubic Ft. | D" x W" x H"        | Weight (lbs.)           | Cubic Ft. | D" x W" x H"  |
| ICT200            | Black | 10040072021166 | 040072021169 | 4                   | 25.8                    | 2.526     | 17.5 x 14.25 x 17.5 | 7.2                     | .542      | 4.5 x 13 x 16 |