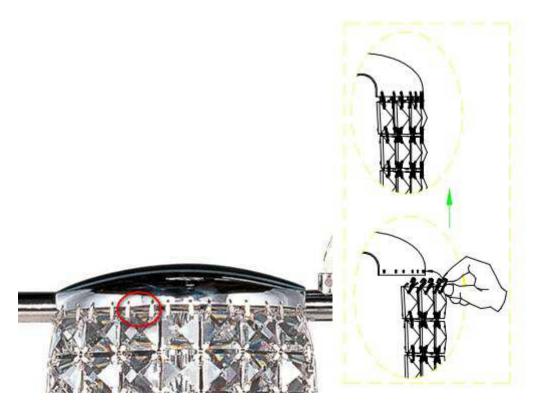

After all the strands are put together, she wants to put the crystal hooks on the top of these strands and get them ready to be installed on the top metal piece.
(we recommend that she has a second person helping her with steps 2-3)