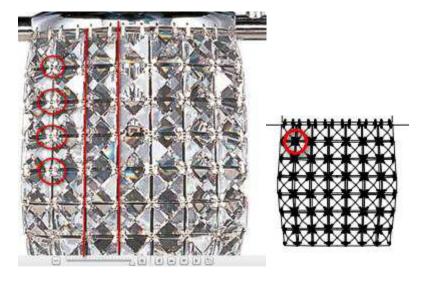

1. The first thing she wants to do is insert the bulbs.

2. Then she will take all Crystal stands and lay them on a flat surface like a table or desk. She will then use the **butterfly clips** to pin all the individual strands together.