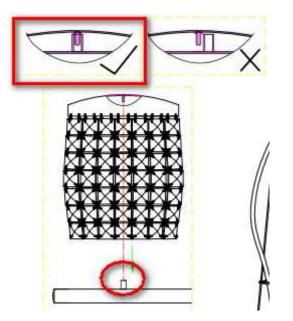

4. The last step, as far as putting the actual frame together, would be placing the metal pieces with the crystal strands on the frame.

When putting these metal top pieces onto the frame, please make sure the piece in the middle is centered like the illustration shows.