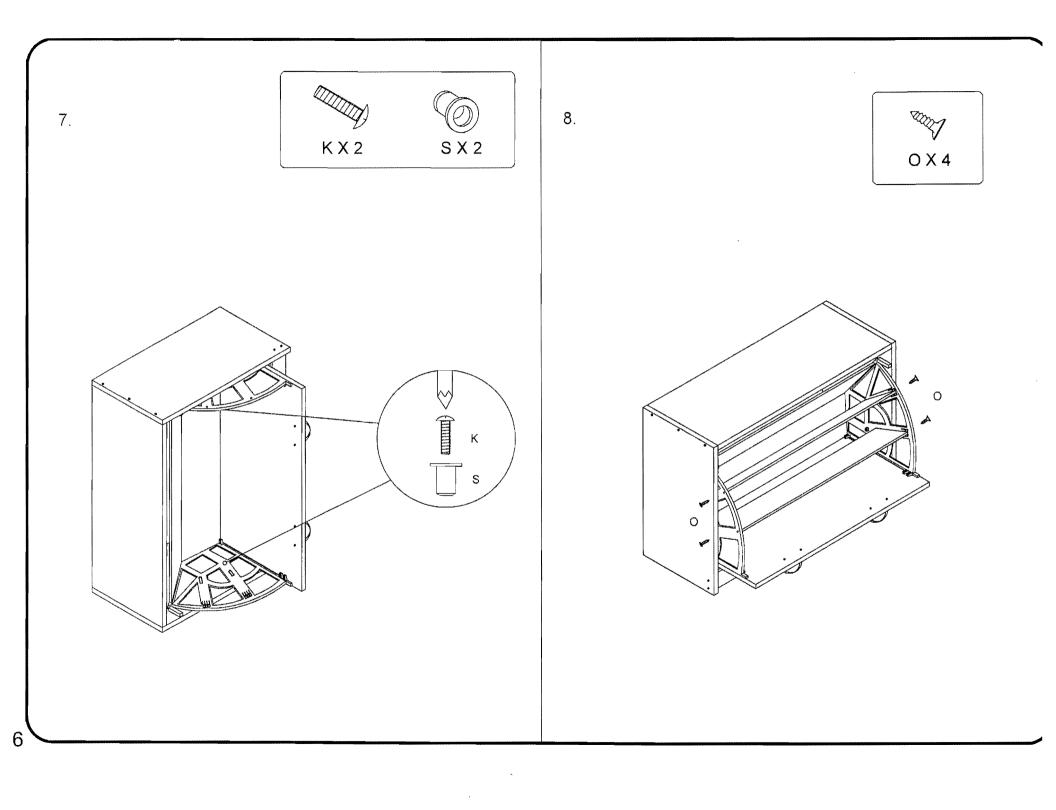

4 DC DELUXE SHOE CABINET

MODEL 76157 OAK / 76457 WHITE

## **NEED ASSISTANCE?**

Call 4D CONCEPTS directly for parts or assembly assistance. Individual stores do not stock parts
Call our Toll-free number 5 days a week except holidays:
Monday through Friday 8.00am to 5.00pm
Pacific Standard Time



IMPORTANT: Before calling please have the model number and the packing code number ready for our customer service representatives. You will find the model number printed on the carton label and the packing code printed in black ink on the side of the carton.

Mode 76157 / 76457 Packing code
It is important that you retain the model number and the packing code along with the original receipt of purchase for future reference.

Made in China





1.



2.









4.







4

3.

5.



6.