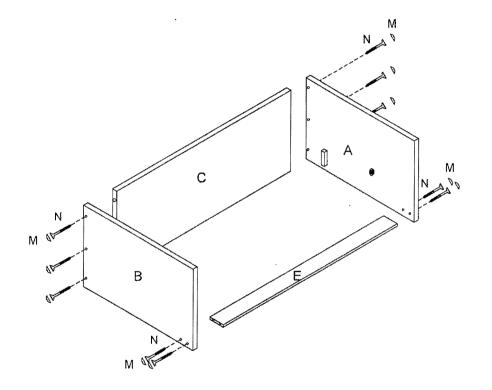

Mode 76157 / 76457 Packing code
It is important that you retain the model number and the packing code along with the original receipt of purchase for future reference.

Made in China

1.

2.

4.

4

3.

5.