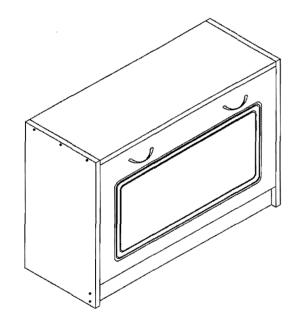

## 4 DC DELUXE SHOE CABINET

MODEL 76157 OAK / 76457 WHITE

## **NEED ASSISTANCE?**

Call 4D CONCEPTS directly for parts or assembly assistance. Individual stores do not stock parts
Call our Toll-free number 5 days a week except holidays:
Monday through Friday 8.00am to 5.00pm
Pacific Standard Time



IMPORTANT: Before calling please have the model number and the packing code number ready for our customer service representatives. You will find the model number printed on the carton label and the packing code printed in black ink on the side of the carton.

Mode 76157 / 76457 Packing code
It is important that you retain the model number and the packing code along with the original receipt of purchase for future reference.

Made in China





1.



2.









4.







4

3.

5.



6.