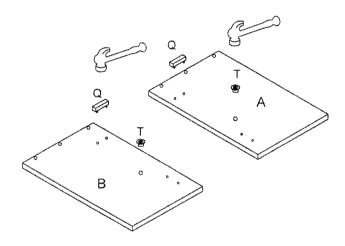

Mode 76157 / 76457 Packing code
It is important that you retain the model number and the packing code along with the original receipt of purchase for future reference.

Made in China

1.

2.

4.

4

3.

5.