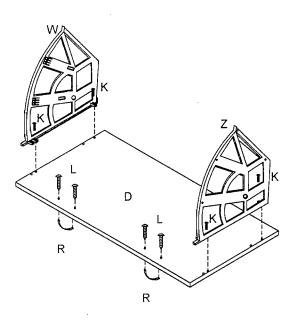

Mode 76157 / 76457 Packing code
It is important that you retain the model number and the packing code along with the original receipt of purchase for future reference.

Made in China

1.

2.

4.

4

3.

5.