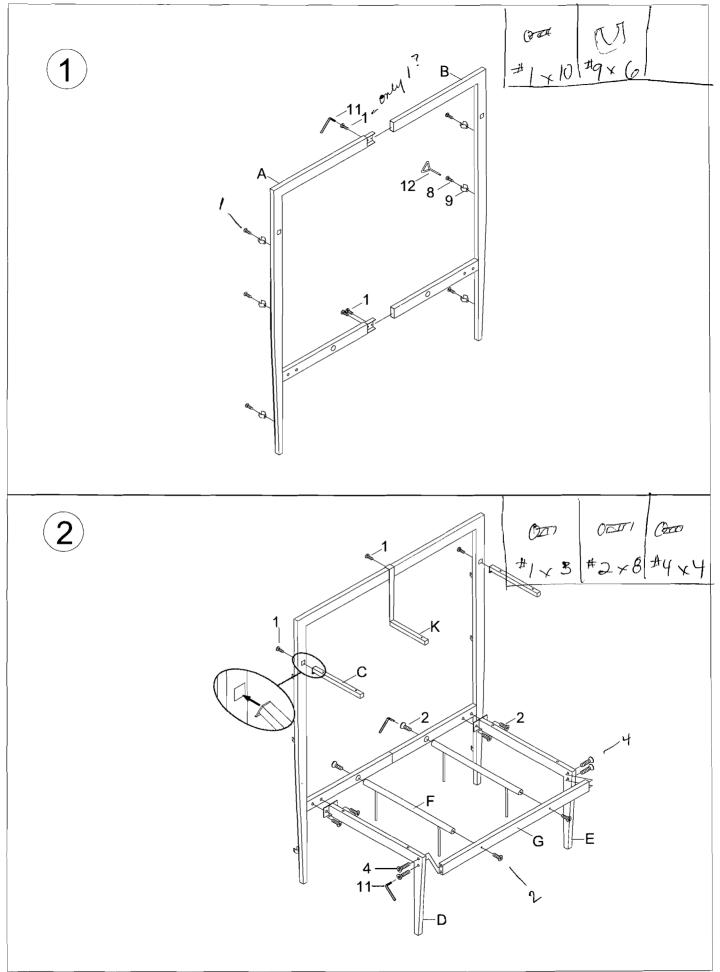

## **Fittings**

| 1 |       | 2      | 3        | 4     | <b>⑤</b> | 6         | <b>7</b>        | 8       |
|---|-------|--------|----------|-------|----------|-----------|-----------------|---------|
|   | @     | (Cuuro | <b>©</b> |       |          |           |                 |         |
|   | M6*15 | M6*20  |          | M6*45 | M6*27    | M5*20     | M6*57           | Ø5.5*18 |
|   | 12x   | 8x     | 1x       | 4x    | 4x       | 8x        | 4x              | 6x      |
| 9 |       | 0      | ①        | 12    | 13       | 14        | 13              |         |
|   |       |        |          |       |          | (Summinu) | (N 00 00 00 00) |         |
|   |       | P      |          |       |          | Ø4.5*30   | <u> </u>        |         |
|   | 6x    | 4x     | 1x       | 1x    | 2x       | 2x        | 2x              |         |