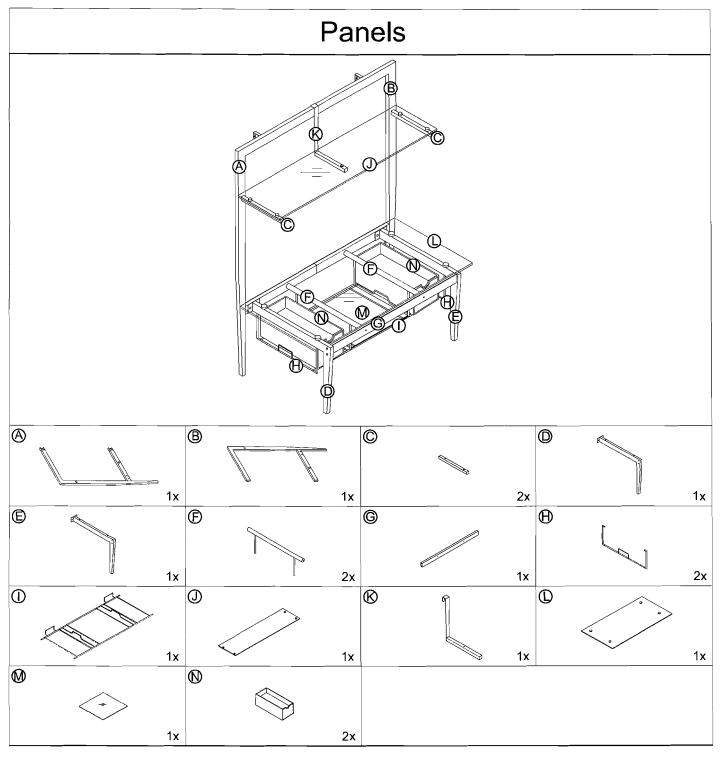

## **Fittings**

| 1 |       | 2      | 3        | 4     | <b>⑤</b> | 6         | <b>7</b>        | 8       |
|---|-------|--------|----------|-------|----------|-----------|-----------------|---------|
|   | @     | (Cuuro | <b>©</b> |       |          |           |                 |         |
|   | M6*15 | M6*20  |          | M6*45 | M6*27    | M5*20     | M6*57           | Ø5.5*18 |
|   | 12x   | 8x     | 1x       | 4x    | 4x       | 8x        | 4x              | 6x      |
| 9 |       | 0      | ①        | 12    | 13       | 14        | 13              |         |
|   |       |        |          |       |          | (Summinu) | (N 00 00 00 00) |         |
|   |       | P      |          |       |          | Ø4.5*30   | <u> </u>        |         |
|   | 6x    | 4x     | 1x       | 1x    | 2x       | 2x        | 2x              |         |