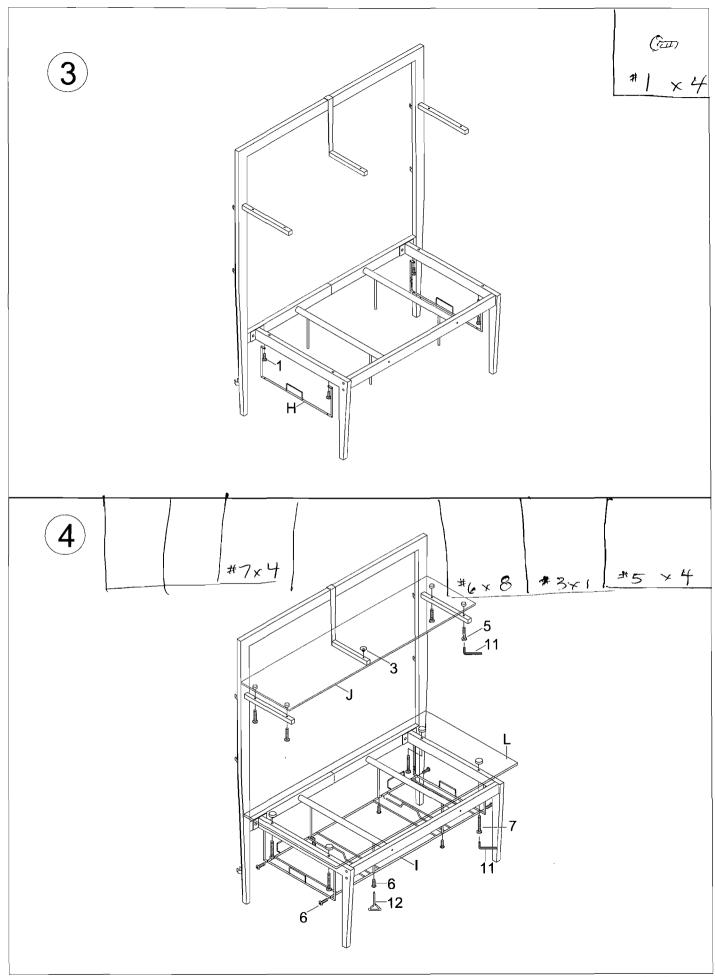

## **Fittings**

| 1 |       | 2      | 3        | 4     | <b>⑤</b> | 6         | <b>7</b>        | 8       |
|---|-------|--------|----------|-------|----------|-----------|-----------------|---------|
|   | @     | (Cuuro | <b>©</b> |       |          |           |                 |         |
|   | M6*15 | M6*20  |          | M6*45 | M6*27    | M5*20     | M6*57           | Ø5.5*18 |
|   | 12x   | 8x     | 1x       | 4x    | 4x       | 8x        | 4x              | 6x      |
| 9 |       | 0      | ①        | 12    | 13       | 14        | 13              |         |
|   |       |        |          |       |          | (Summinu) | (N 00 00 00 00) |         |
|   |       | P      |          |       |          | Ø4.5*30   | <u> </u>        |         |
|   | 6x    | 4x     | 1x       | 1x    | 2x       | 2x        | 2x              |         |