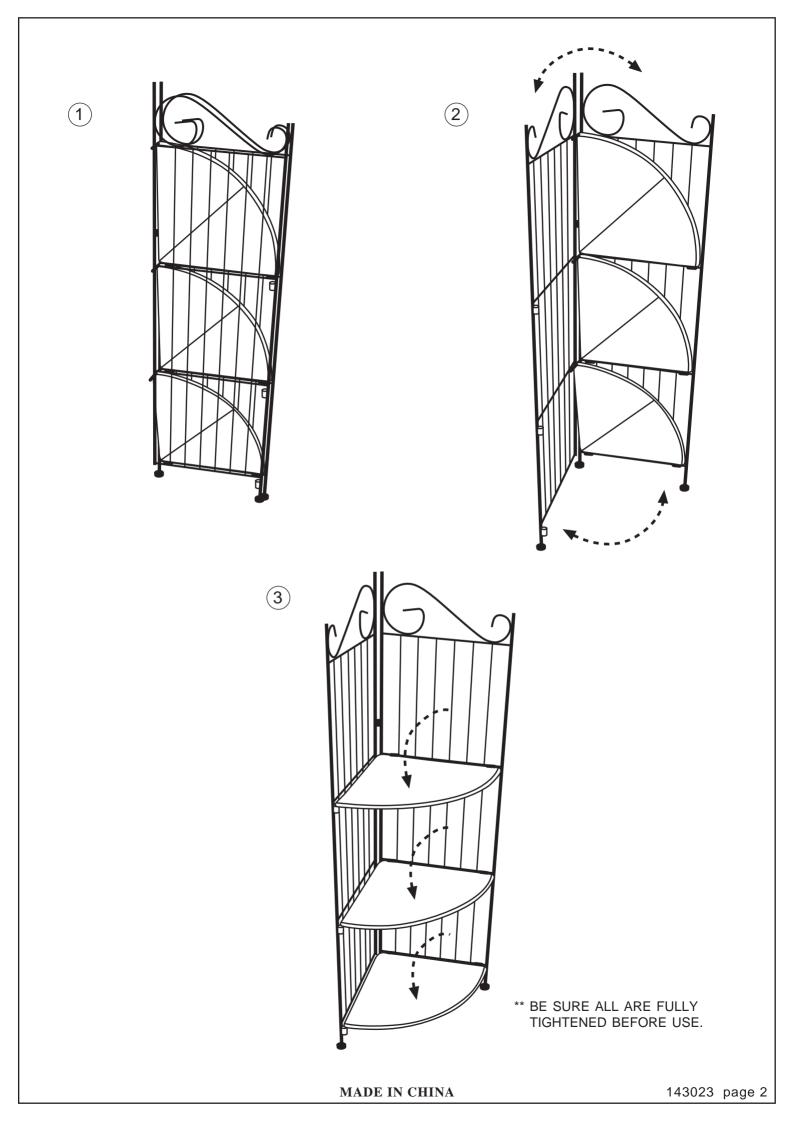

ASSISTANCE?

Call 4 D CONCEPTS directly for parts or assemble assistance

## Individual stores do not stock part

Call our Toll-free number Five days a week, except holidays:

Monday through Friday 8:00am to 5:00pm

West Coast Time

1 - 888 - 310 - 4326

**Important**: Before calling for assistance, please have the Model number, Part number, and Packing code ready for one of our Customer Service Reresentatives. You will find the model number and part number on the first pages of the instruction sheet. You will find the packing code jet printed or stamped on the long side of the carton.

| MODEL # :143023 |  |
|-----------------|--|
| PACKING CODE #: |  |

It's important that you retain the model number and the packing code along with the original receipt of purchase for future reference.