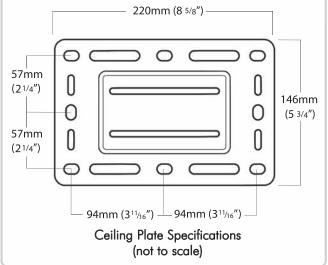

### Mounting hardware included:

- Nylon Anchor Plug (x4)
- 14 Guage Coach Screw (x4)Washer 20mm (x4)
- Warranty: 10 years limited