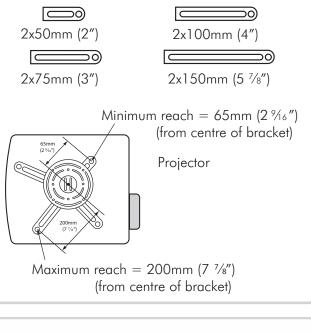

## NOTE: 4 sets of Extension Bracket lengths are included to suit most mounting configurations. Any combination of these brackets may be used.