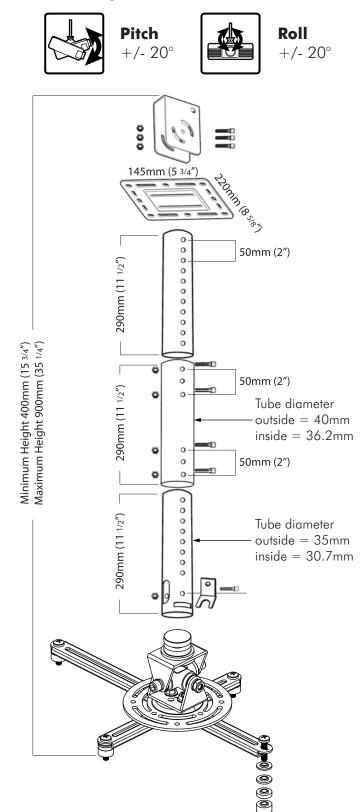

# **D**imensions

- **NOTE:** This product has been designed to suit 90% of projectors.
  - Maximum load =15kg (33lbs).
  - Mounting hardware included.

## NOTE: 4 sets of Extension Bracket lengths are included to suit most mounting configurations. Any combination of these brackets may be used.