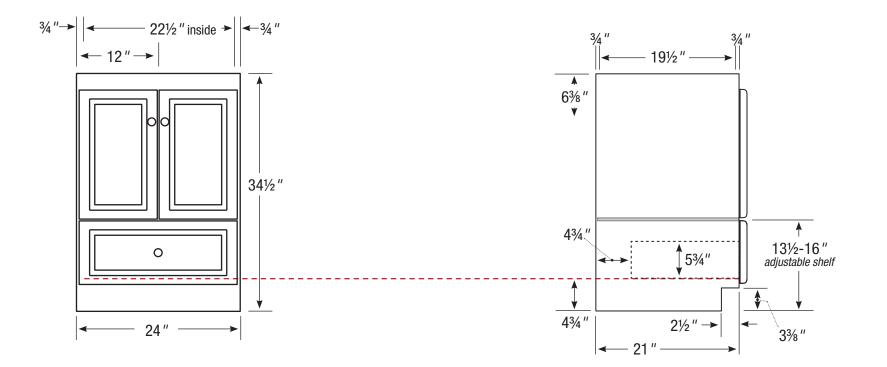

# **SpecSheet - 24" Simplicity Vanity**

#### 24" Vanity

24" wide 34½" tall 21" front-to-back