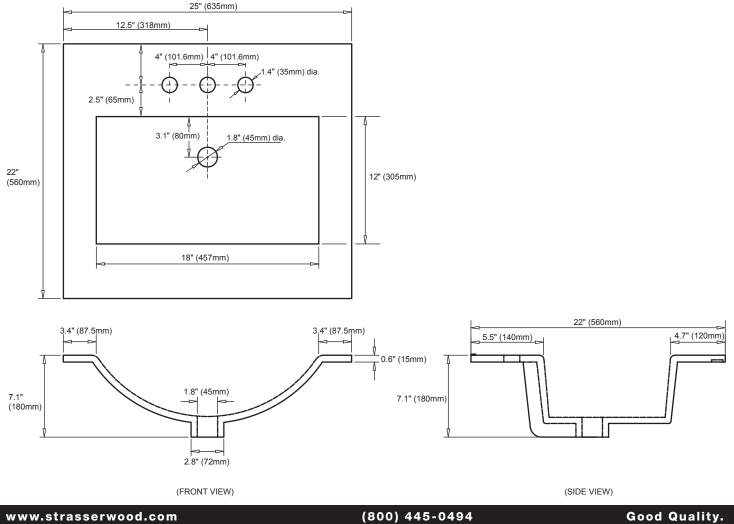

sheets due to variability in construction materials.

Our products are engineered to maintain close dimensional tolerances but variability in manufacturing materials can change dimensions slightly (normally within  $\frac{1}{1/8}$ " but occasionally up to  $\frac{1}{-3/16}$ ").

In most applications these slight variations will have no impact upon installation, appearance, or function. However, when planning and finishing a space for a built in vanity, **do not frame or finish the space before measuring the actual cabinet!** 

We can not be responsible for any expenses incurred as a result of the end user or contractor not following this guideline.



# **SpecSheet - 24" Simplicity Vanity**



#### 24" Vanity

24" wide 34½" tall 21" front-to-back



### 25" Wide Vitreous China Vanity Top



Good Quality. Good Price. U.S. Made.