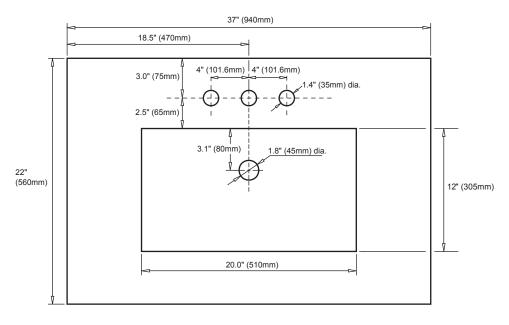

ity in construction materials.

Our products are engineered to maintain close dimensional tolerances but variability in manufacturing materials can change dimensions slightly (normally within  $\frac{1}{18}$ " but occasionally up to  $\frac{1}{18}$ ").

In most applications these slight variations will have no impact upon installation, appearance, or function. However, when planning and finishing a space for a built in vanity, do not frame or finish the space before measuring the actual cabinet!

We can not be responsible for any expenses incurred as a result of the end user or contractor not following this guideline.



# **SpecSheet - 36" Simplicity Vanity, No Side Drawers**



## 36" Vanity

No side drawers

36" wide 34½" tall 21" front-to-back



## 37" Wide Vitreous China Vanity Top