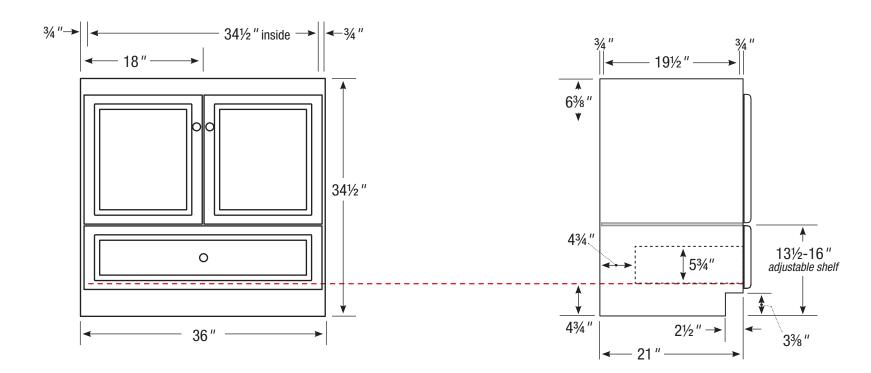

# **SpecSheet - 36" Simplicity Vanity, No Side Drawers**

## 36" Vanity

No side drawers

36" wide 34½" tall 21" front-to-back