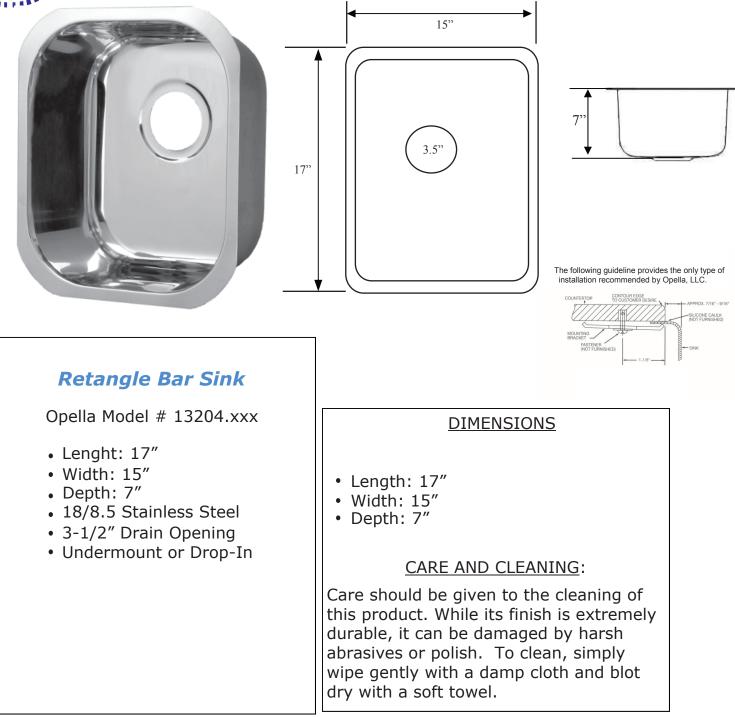

## Product Specification/Cut Sheet 13204.xxx - Retangle Bar Sink

NOTE: Dimensions may vary +/-1/2'' and are subject to change or cancellation.

Primary dimensions are provided in Imperial measurements, transposition to millimeters is the sole responsibility of the installer. Dimensions for Location of Supply are Suggested.