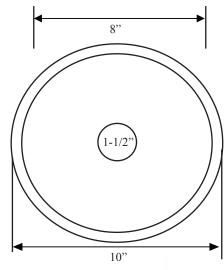

## **Round Sink**

Opella Model # 18085.xxx

• Outside Diameter: 10"

• Inside Diameter: 8"

• Depth: 5"

• 18/8.5 Stainless Steel

1-1/2" Drain Opening

• Undermount or Drop-In

## **DIMENSIONS**

Outside Diameter: 10"Inside Diameter: 8"

• Depth: 5"

NOTE: Dimensions may vary +/-1/2" and are subject to change or cancellation.

Primary dimensions are provided in Imperial measurements, transposition to millimeters is the sole responsibility of the installer. Dimensions for Location of Supply are Suggested.