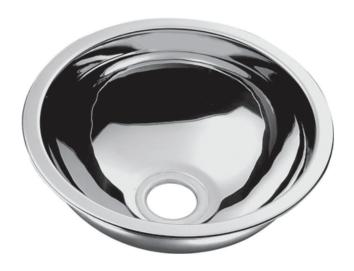

## **Round Sink**

Opella Model # 18085.xxx

• Outside Diameter: 10"

• Inside Diameter: 8"

• Depth: 5"

• 18/8.5 Stainless Steel

1-1/2" Drain Opening

• Undermount or Drop-In