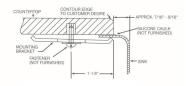

## **Round Sink**

Opella Model # 18085.xxx

• Outside Diameter: 10"

• Inside Diameter: 8"

• Depth: 5"

• 18/8.5 Stainless Steel

1-1/2" Drain Opening

• Undermount or Drop-In

Opella, LLC assumes no responsibility or liabili ty for local or state regulations which deviate from national standards. It shall be the responsibility of the installer to comply with local codes and standards prior to installation of any Opella product.