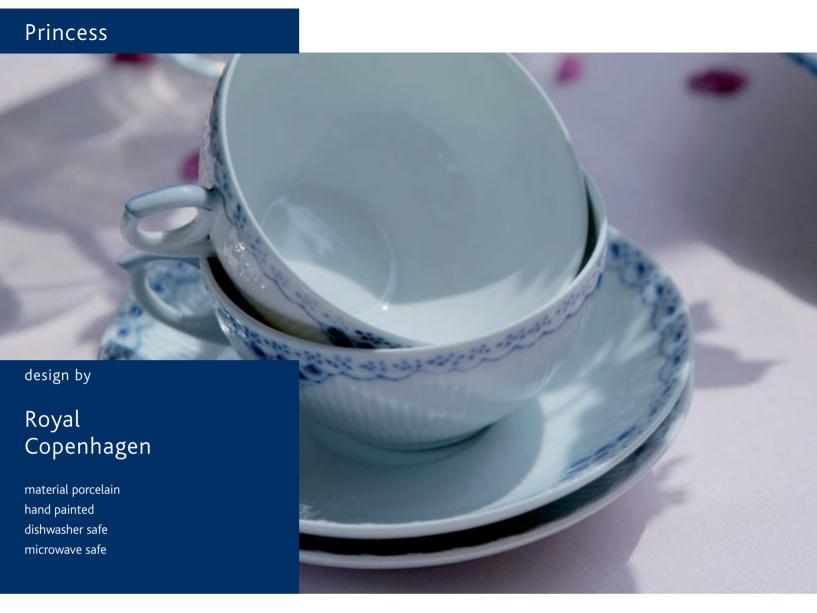

## Princess

### CUPS & SAUCERS

1104080 tea cup

6 ¾ oz 95.00

1104092 cup & saucer, high handle

8 ¾ oz 145.00

COFFEE & TEA

1104141 tea pot

33 ¾ oz 280.00