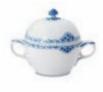

1104394 creamer

5 <sup>3</sup>/<sub>4</sub> oz 100.00

1104159 sugar bowl with cover 6 ¾ oz 150.00