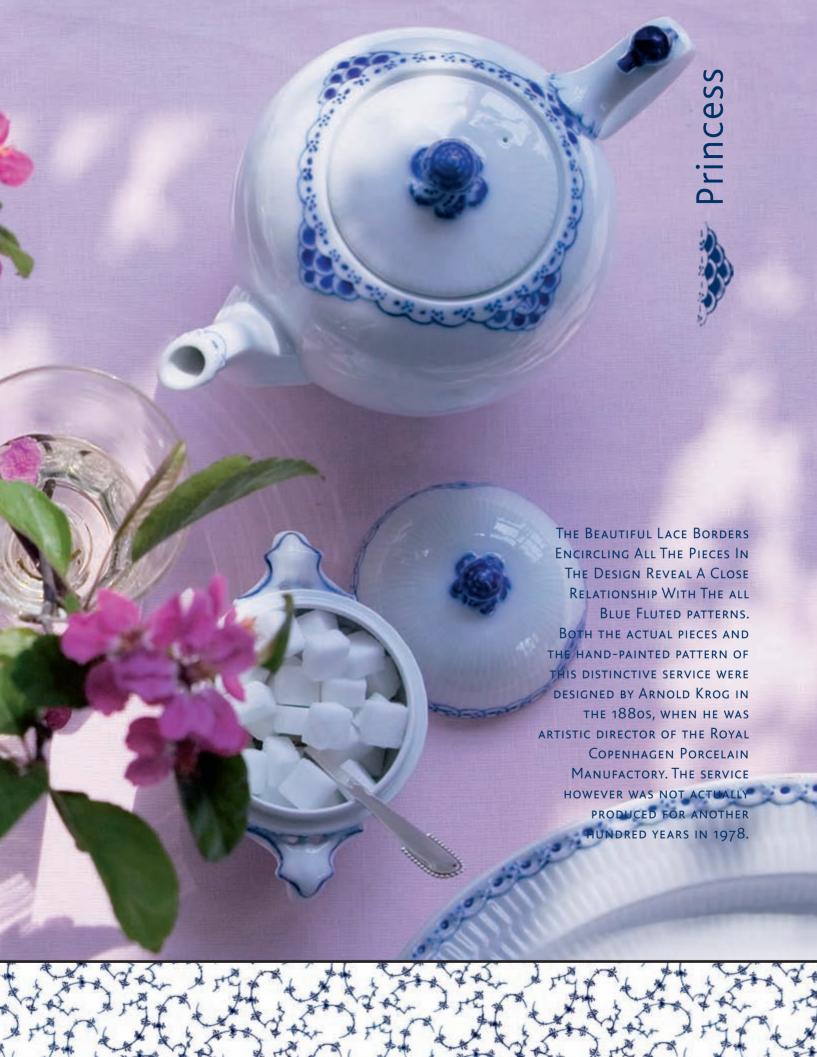

# Princess

### CUPS & SAUCERS

1104080 tea cup

6 ¾ oz 95.00

1104092 cup & saucer, high handle

8 ¾ oz 145.00

COFFEE & TEA

1104141 tea pot

33 ¾ oz 280.00

1104394 creamer

5 <sup>3</sup>/<sub>4</sub> oz 100.00

1104159 sugar bowl with cover 6 ¾ oz 150.00