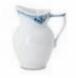

1104394 creamer

5 <sup>3</sup>/<sub>4</sub> oz 100.00

1104159 sugar bowl with cover 6 ¾ oz 150.00