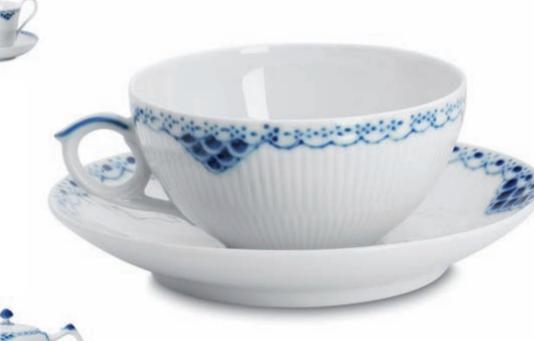

### CUPS & SAUCERS

1104080 tea cup

6 ¾ oz 95.00

1104092 cup & saucer, high handle

8 ¾ oz 145.00

COFFEE & TEA

1104141 tea pot

33 ¾ oz 280.00