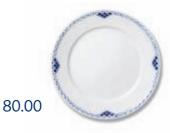

#### FIVE PIECE PLACE SETTING

1104030 5 piece place setting 275.00

1104071 cup & saucer 6 oz 80.00

1104617 bread & butter plate 6 3/4" 55.00

1104620 lunch/dessert plate\* 7 ½" 60.00

1104627 dinner plate 10 ¾"