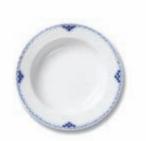

#### FIVE PIECE PLACE SETTING

1104030 5 piece place setting 275.00

1104071 cup & saucer 6 oz 80.00

1104617 bread & butter plate 6 3/4" 55.00



1104620 lunch/dessert plate\* 7 ½" 60.00



1104627 dinner plate 10 ¾"



# Princess

### CUPS & SAUCERS

1104080 tea cup

6 ¾ oz 95.00



1104092 cup & saucer, high handle

8 ¾ oz 145.00



COFFEE & TEA

1104141 tea pot

33 ¾ oz 280.00

1104394 creamer

5 <sup>3</sup>/<sub>4</sub> oz 100.00



1104159 sugar bowl with cover 6 ¾ oz 150.00



## Princess

### Accessories

1104574 bowl, small

13 ½ oz 75.00



1104579 bowl, large 75 oz

200.00



1104578 square vegetable dish

8 ¼" 195.00



1104374 oval platter

13 ¼" 235.00



1104604 soup plate

8 1/4" 80.00