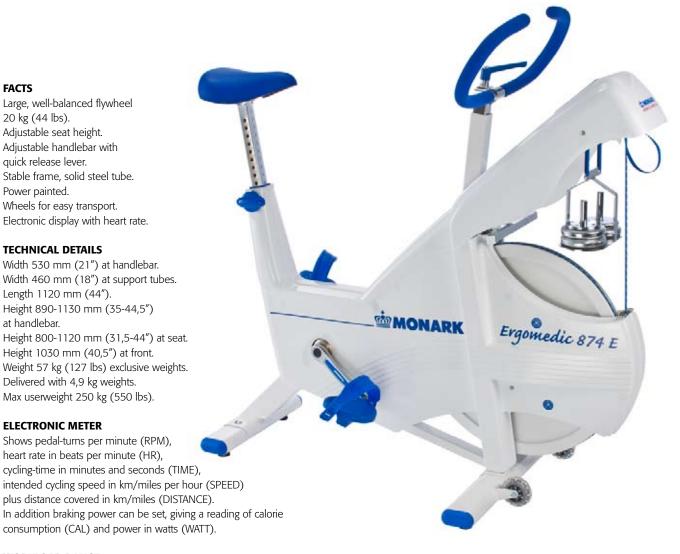

Monark 874 E WEIGHT ERGOMETER

A safe, easy-to-use bike for fitness testing and worktests. The patented weight basket system does not require calibration. The precision of the weights ensures that the workload is correct.