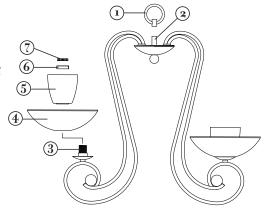

### STEP 1

- 1 Slip loop (1) along wire and thread onto thread tube (2) and thighten.
- Fixture can be installed at this point.

 $STEP\ 2$  Refer to Hanging Instruction Sheet [FRIS19] to hang fixture. Then refer back to this sheet to continue installation of this fixture.

# STEP 3

- Remove ring (7) and spacer (6) from socket (3) See Drawing 1.
- 2 Slip mirrored glass (4) over socket followed by opal glass (5).
- 3 Slip spacer (6) and thread ring (7) onto socket (3) adjust glass till straight and tighten socket ring (3) to secure glass.
- 4. Fixture can now be lamped accordingly.